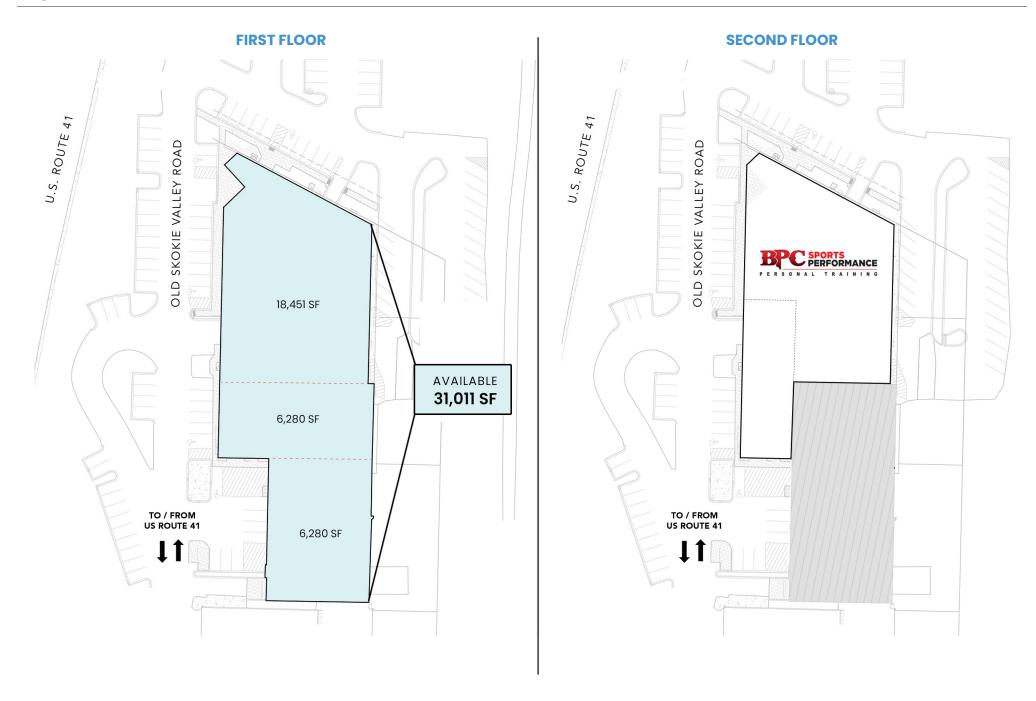

### **SITE SUMMARY**

31,011 SF - 1st Floor

BPC Sports Performace on 2<sup>nd</sup> Floor

**Term** Expires March 31, 2034

**Options** 2-5 year options

**Parking** Recent parking lot expansion added

an additional 90 spaces