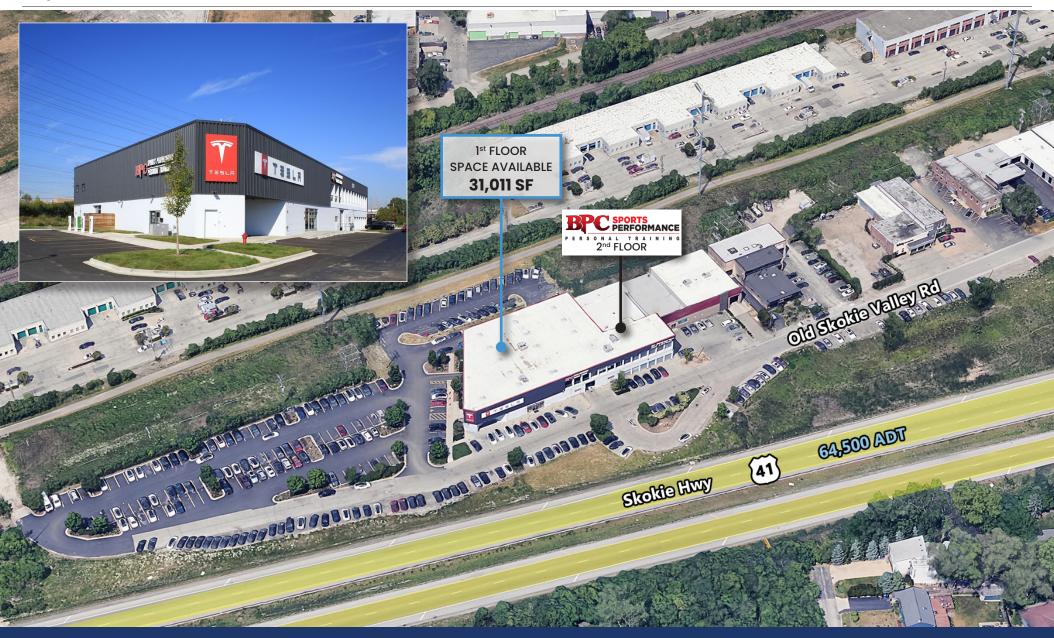

### **SITE SUMMARY**

31,011 SF - 1st Floor

BPC Sports Performace on 2<sup>nd</sup> Floor

**Term** Expires March 31, 2034

**Options** 2-5 year options

**Parking** Recent parking lot expansion added

an additional 90 spaces

- Great exposure along Skokie Hwy (64,500 ADT) capturing Highland Park and the heart of the Northshore.
- Previously occupied by Tesla for sales and service of vehicles.