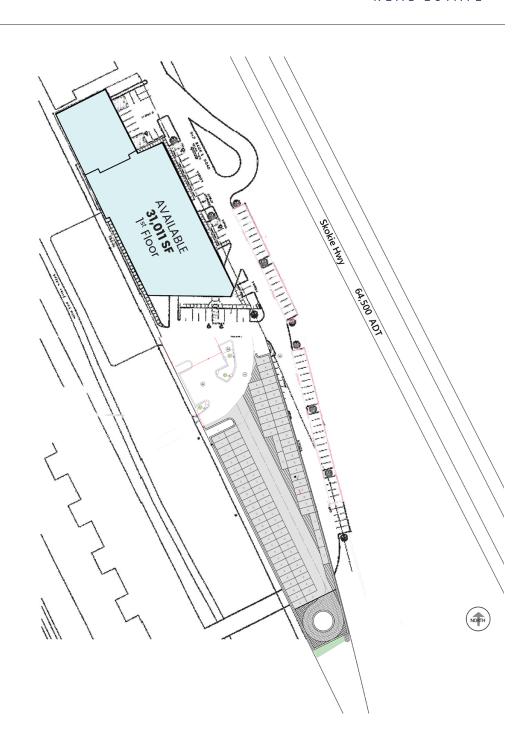

### **SITE SUMMARY**

31,011 SF - 1st Floor

BPC Sports Performace on 2<sup>nd</sup> Floor

**Term** Expires March 31, 2034

**Options** 2-5 year options

**Parking** Recent parking lot expansion added

an additional 90 spaces

- Great exposure along Skokie Hwy (64,500 ADT) capturing Highland Park and the heart of the Northshore.
- Previously occupied by Tesla for sales and service of vehicles.