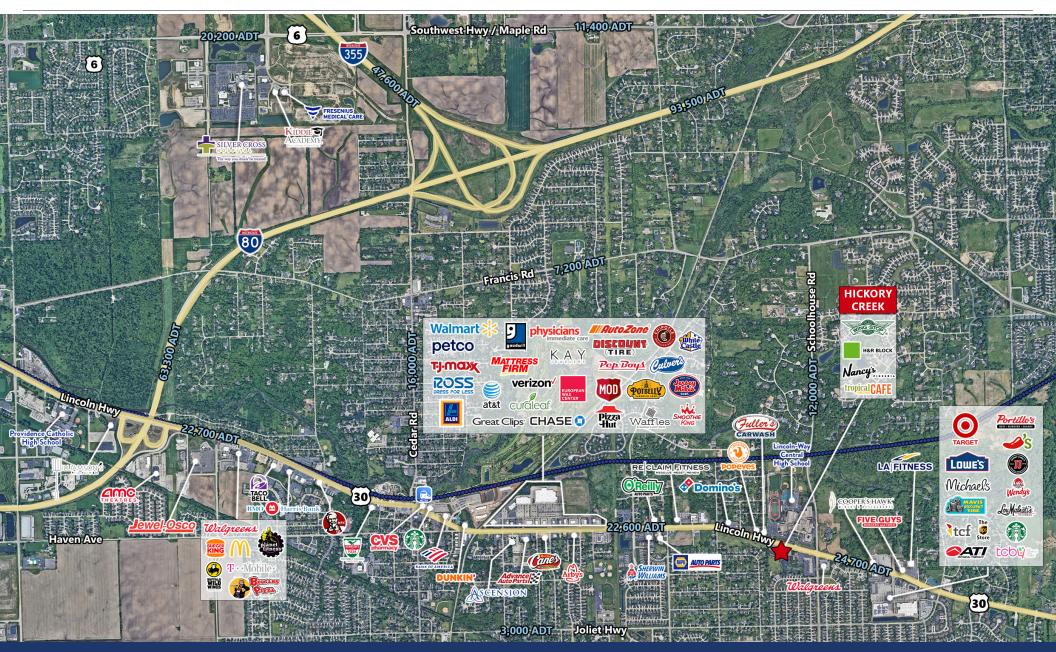

RETAIL SPACE AVAILABLE FOR LEASE



# HICKORY CREEK

1800-1888 E. Lincoln Hwy | New Lenox, IL



#### **SPACE AVAILABLE**

1,000 SF & 2,040 SF Can be combined (3,040 SF)

#### **SITE SUMMARY**

- Located on Lincoln Hwy (24,700 ADT) across from Lincoln-Way Central High School.
- · Monument signage available.

## **AREA TENANTS**

















### **DEMOGRAPHICS**

|                    | 1 Mile    | 3 Miles   | 5 Miles   |
|--------------------|-----------|-----------|-----------|
| Total Population   | 5,697     | 42,178    | 91,019    |
| Average HH Income  | \$173,308 | \$174,390 | \$171,383 |
| Daytime Population | 5,205     | 37,212    | 86,895    |



# **HICKORY CREEK**

1800-1888 E. Lincoln Hwy | New Lenox, IL