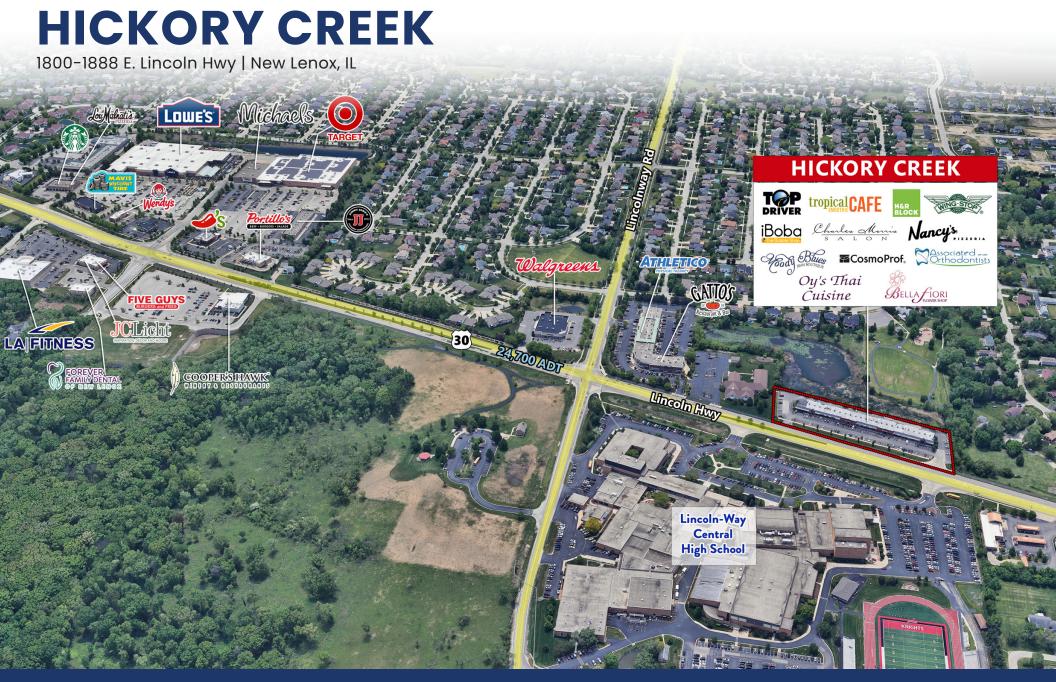

# HICKORY CREEK

1800-1888 E. Lincoln Hwy | New Lenox, IL

#### **SITE SUMMARY**

- Located on Lincoln Hwy (24,700 ADT) across from Lincoln-Way Central High School.
- · Monument signage available.

## **AREA TENANTS**