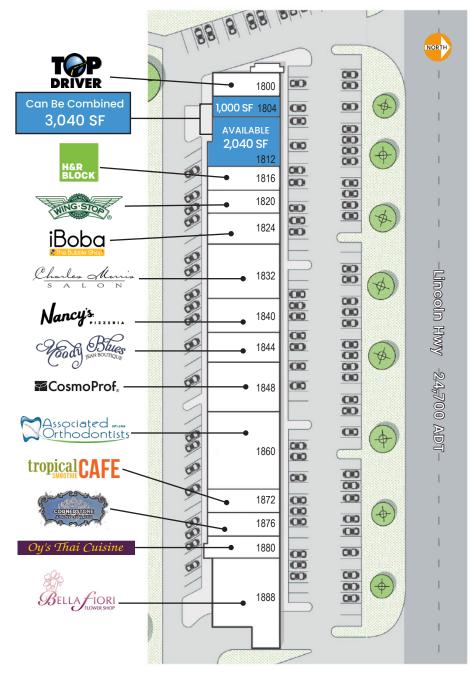

RETAIL SPACE AVAILABLE FOR LEASE



# HICKORY CREEK

1800-1888 E. Lincoln Hwy | New Lenox, IL



#### **SPACE AVAILABLE**

1,000 SF & 2,040 SF Can be combined (3,040 SF)

#### **SITE SUMMARY**

- Located on Lincoln Hwy (24,700 ADT) across from Lincoln-Way Central High School.
- · Monument signage available.

## **AREA TENANTS**

















### **DEMOGRAPHICS**

|                    | 1 Mile    | 3 Miles   | 5 Miles   |
|--------------------|-----------|-----------|-----------|
| Total Population   | 5,697     | 42,178    | 91,019    |
| Average HH Income  | \$173,308 | \$174,390 | \$171,383 |
| Daytime Population | 5,205     | 37,212    | 86,895    |



# **HICKORY CREEK**

1800-1888 E. Lincoln Hwy | New Lenox, IL