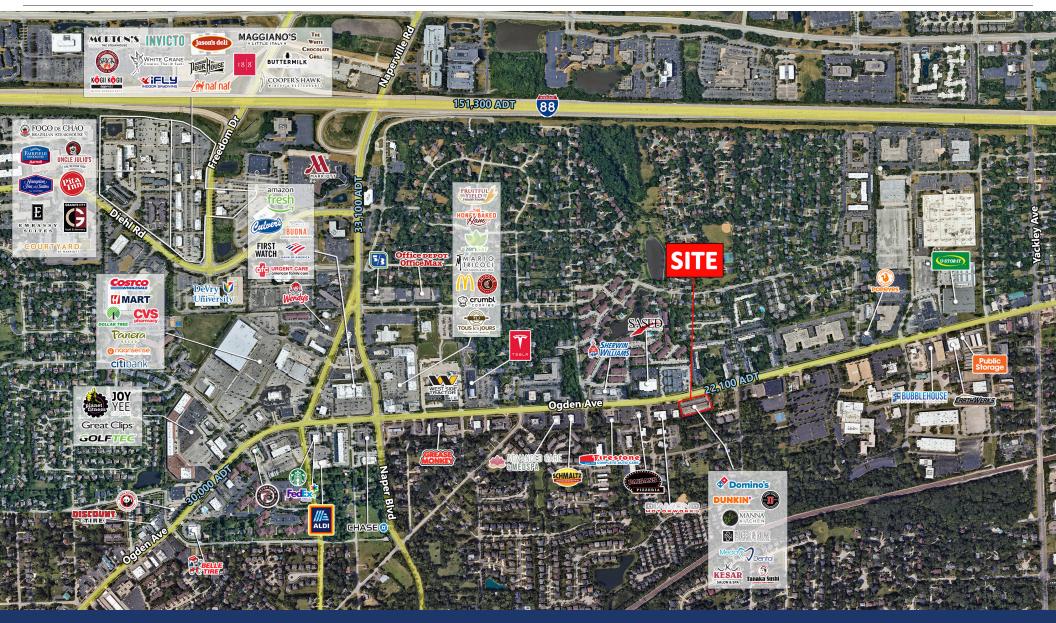

#### **SITE SUMMARY**

- Located on Ogden Avenue (22,100 ADT), just south of I-88.
- Well positioned shopping center with great visibility.
- 5:1 parking ratio.

#### **DEMOGRAPHICS**

|                    | 1 Mile    | 3 Miles   | 5 Miles   |
|--------------------|-----------|-----------|-----------|
| Total Population   | 9,641     | 78,498    | 229,048   |
| Average HH Income  | \$165,915 | \$188,861 | \$183,272 |
| Daytime Population | 13,305    | 102,682   | 269,576   |