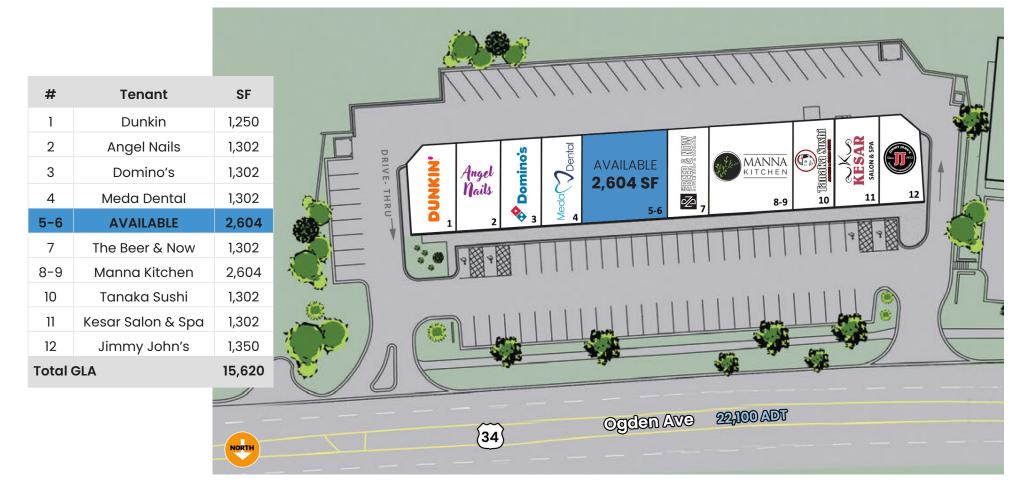

#### **SPACE AVAILABLE**

2,604 SF

#### **SITE SUMMARY**

- Located on Ogden Avenue (22,100 ADT), just south of I-88.
- Well positioned shopping center with great visibility.
- 5:1 parking ratio.