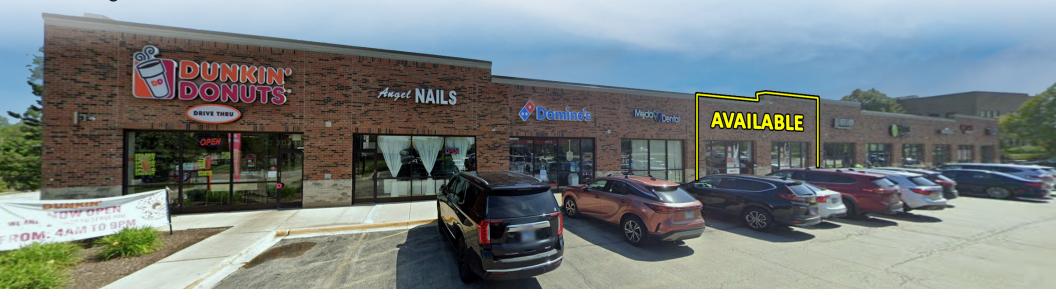

Retail Space Available

# **CENTURY PLAZA**

2801 Ogden Avenue | Lisle, IL





### **CENTURY PLAZA**

2801 Ogden Avenue | Lisle, IL



#### **SPACE AVAILABLE**

2,604 SF

#### **SITE SUMMARY**

- Located on Ogden Avenue (22,100 ADT), just south of I-88.
- Well positioned shopping center with great visibility.
- 5:1 parking ratio.

#### **DEMOGRAPHICS**

|                    | 1 Mile    | 3 Miles   | 5 Miles   |
|--------------------|-----------|-----------|-----------|
| Total Population   | 9,641     | 78,498    | 229,048   |
| Average HH Income  | \$165,915 | \$188,861 | \$183,272 |
| Daytime Population | 13,305    | 102,682   | 269,576   |



## **CENTURY PLAZA**

2801 Ogden Avenue | Lisle, IL





CONTACT

**MATT CAVANAGH** matt@arcregrp.com 630.908.5694 LAUREN SZYMELL Iszymell@arcregrp.com 630.908.5703 **JEANNE ELLIOTT** jeanne@arcregrp.com 630.908.5696