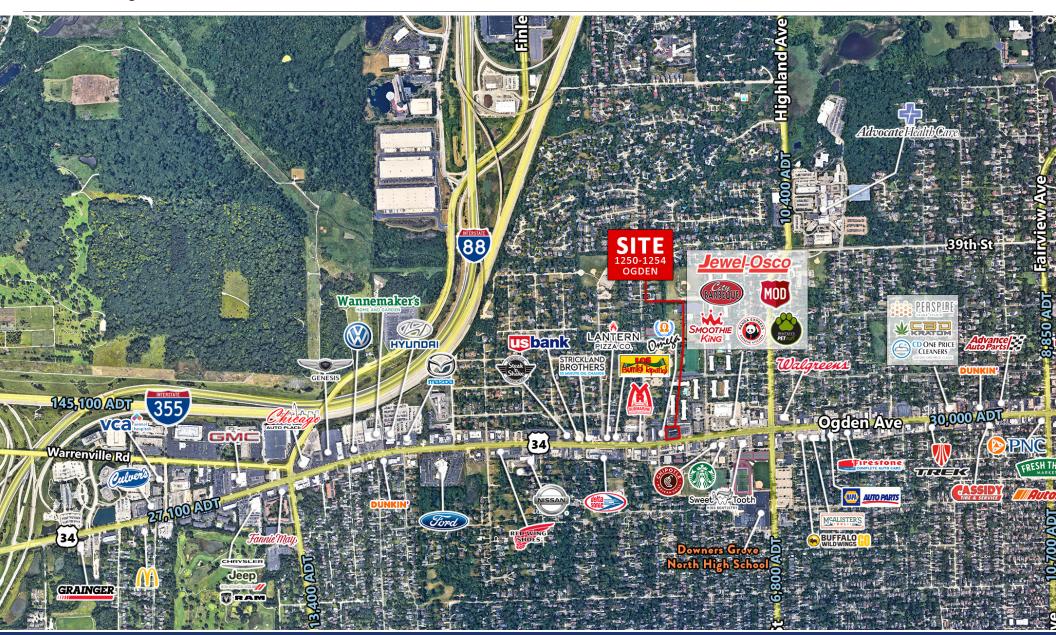

#### **RETAIL SPACE AVAILABLE**

9,606 SF Multi-Tenant Building

**Prime Location** Located in the heart of Downers Grove, Illinois, this exciting retail redevelopment along bustling Ogden Road offers unparalleled visibility and access in a high-traffic corridor.

#### **AREA TENANTS**