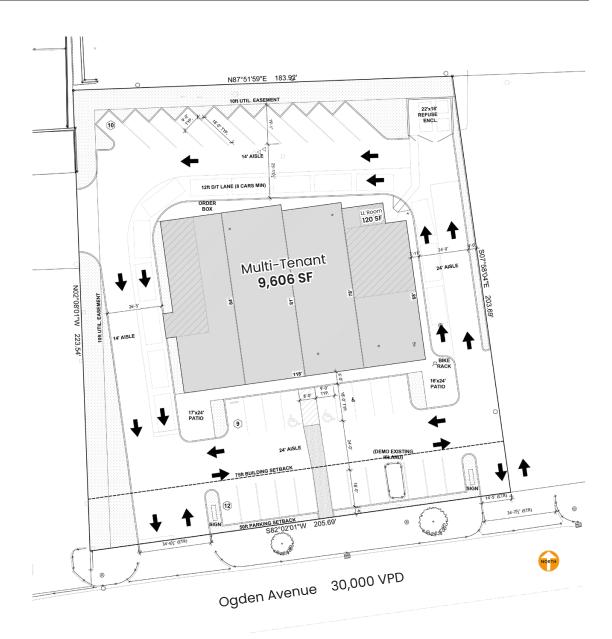

#### **RETAIL SPACE AVAILABLE**

9,606 SF Multi-Tenant Building

**Prime Location** Located in the heart of Downers Grove, Illinois, this exciting retail redevelopment along bustling Ogden Road offers unparalleled visibility and access in a high-traffic corridor.

Potential Flexible floorplans and space configurations, including drive-through capability, are available to accommodate a wide range of retail, dining, and service concepts.

**Opportunity** This redevelopment offers the opportunity to be part of Downers Grove's dynamic retail landscape, benefiting from excellent exposure and connectivity in a community known for its robust economic activity and quality of life.