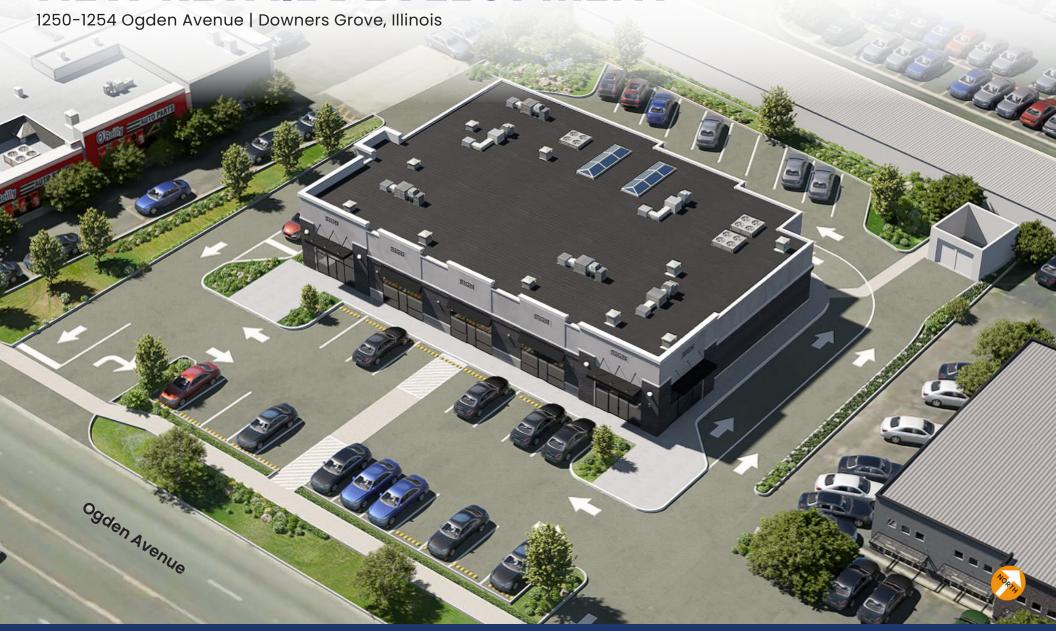

### **NEW RETAIL DEVELOPMENT**

1250-1254 Ogden Avenue | Downers Grove, Illinois

#### **RETAIL SPACE AVAILABLE**

9,606 SF Multi-Tenant Building

**Prime Location** Located in the heart of Downers Grove, Illinois, this exciting retail redevelopment along bustling Ogden Road offers unparalleled visibility and access in a high-traffic corridor.

Potential Flexible floorplans and space configurations, including drive-through capability, are available to accommodate a wide range of retail, dining, and service concepts.

**Opportunity** This redevelopment offers the opportunity to be part of Downers Grove's dynamic retail landscape, benefiting from excellent exposure and connectivity in a community known for its robust economic activity and quality of life.