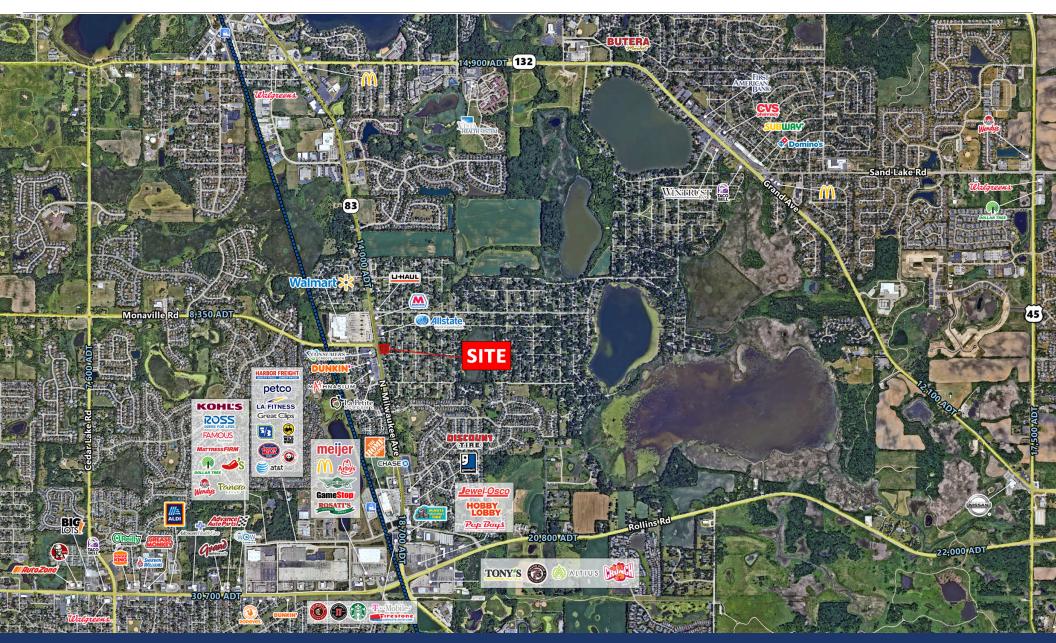

### **ROUTE 83 & MONAVILLE RD**

36650 N. Bernice | Lake Villa, IL

### LAND AVAILABLE | BUILD TO SUIT OR GROUND LEASE

48,000 SF (1.1 Acres)

**Prime Location** The 1.1-acre lot is located at a high-visibility stoplight corner across from Walmart, ensuring maximum exposure and traffic.

**Development Potential** The site offers flexibility for build-to-suit or ground lease options, making it suitable for various commercial or mixed-use projects.

**Growing Area** The property is situated in a rapidly growing neighborhood, just 0.3 miles from a new 250-unit apartment complex, ensuring a steady customer base.

**Accessibility** The site has convenient access to major roads and public transit, enhancing its attractiveness for potential businesses.