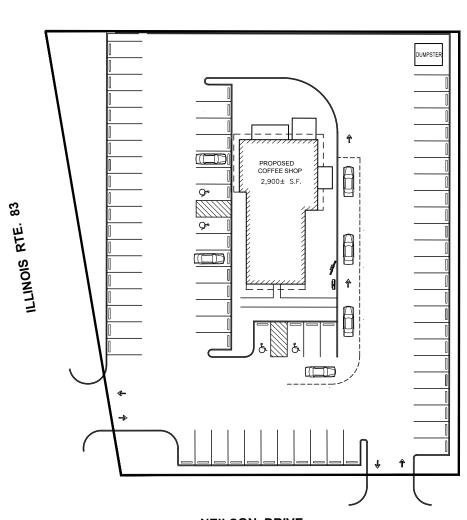

lopment Potential** The site offers flexibility for build-to-suit or ground lease options, making it suitable for various commercial or mixed-use projects.

**Growing Area** The property is situated in a rapidly growing neighborhood, just 0.3 miles from a new 250-unit apartment complex, ensuring a steady customer base.

**Accessibility** The site has convenient access to major roads and public transit, enhancing its attractiveness for potential businesses.

#### **DEMOGRAPHICS**

|                    | 1 MILE    | 3 MILES   | 5 MILES   |
|--------------------|-----------|-----------|-----------|
| Total Population   | 9,366     | 63,244    | 138,301   |
| Average HH Income  | \$148,606 | \$143,452 | \$152,391 |
| Daytime Population | 5,824     | 44,019    | 100,226   |

#### **OPTION 1**



**NEILSON DRIVE** 

# **ROUTE 83 & MONAVILLE RD**

36650 N. Bernice | Lake Villa, IL



OPTION 2 OPTION 3





# **ROUTE 83 & MONAVILLE RD**

36650 N. Bernice | Lake Villa, IL





**MATT CAVANAGH** matt@arcregrp.com 630.908.5694 LAUREN SZYMELL Iszymell@arcregrp.com 630.908.5703 **DANIELLE KLING** danielle@arcregrp.com 630.908.5693 © 2024 ARC Real Estate. All information is from sources believed reliable, not independently verified, and thus subject to errors, omissions, and modifications such as price, listing, square footage, rates and commissions. All information, estimates and projections subject to change, market assumptions, unknown facts and conditions, and future potentialities. ARC Real Estate makes no express or implied representations or warranties, as facts and results may va