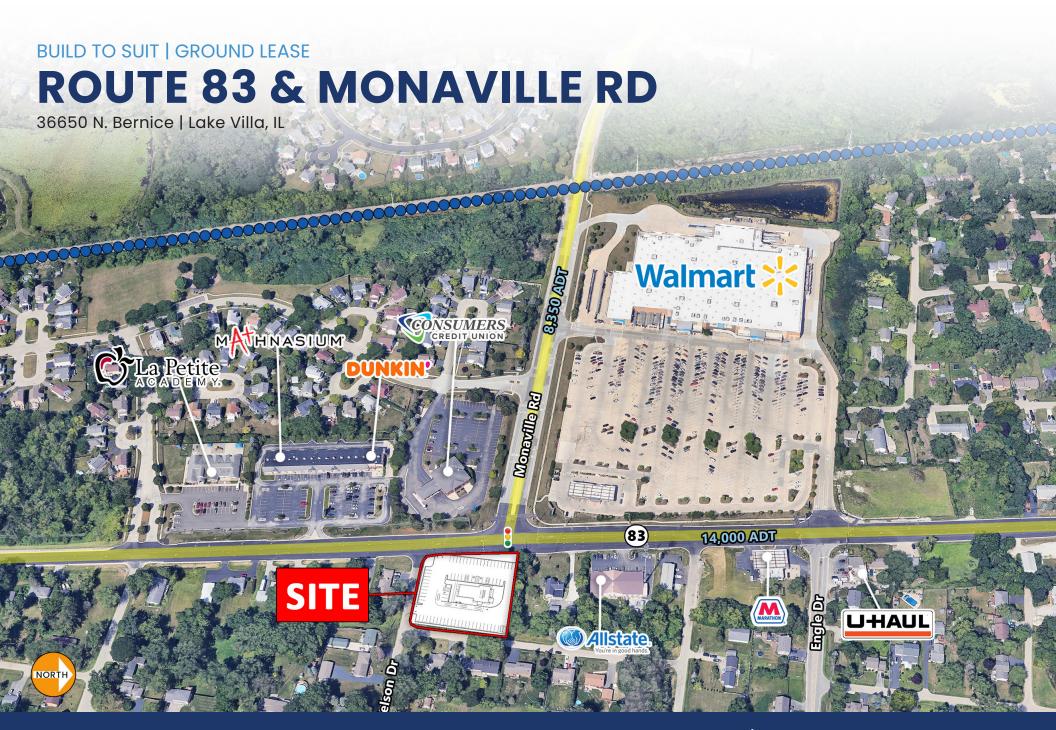

### **ROUTE 83 & MONAVILLE RD**

36650 N. Bernice | Lake Villa, IL

### LAND AVAILABLE | BUILD TO SUIT OR GROUND LEASE

48,000 SF (1.1 Acres)

**Prime Location** The 1.1-acre lot is located at a high-visibility stoplight corner across from Walmart, ensuring maximum exposure and traffic.

**Development Potential** The site offers flexibility for build-to-suit or ground lease options, making it suitable for various commercial or mixed-use projects.

**Growing Area** The property is situated in a rapidly growing neighborhood, just 0.3 miles from a new 250-unit apartment complex, ensuring a steady customer base.

**Accessibility** The site has convenient access to major roads and public transit, enhancing its attractiveness for potential businesses.