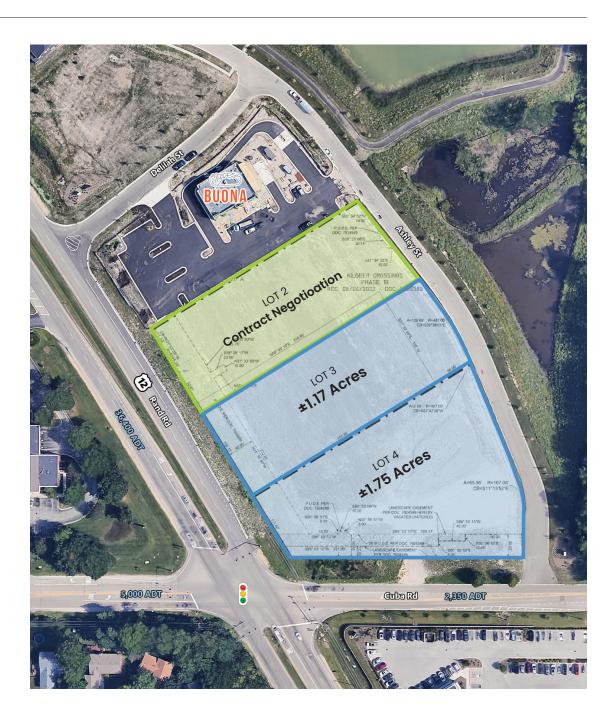

#### **OUTLOTS AVAILABLE**

LOT 3  $\pm$  1.17 Acres\* LOT 4  $\pm$  1.75 Acres\*

<sup>\*</sup>Can Be Combined to 2.92 AC