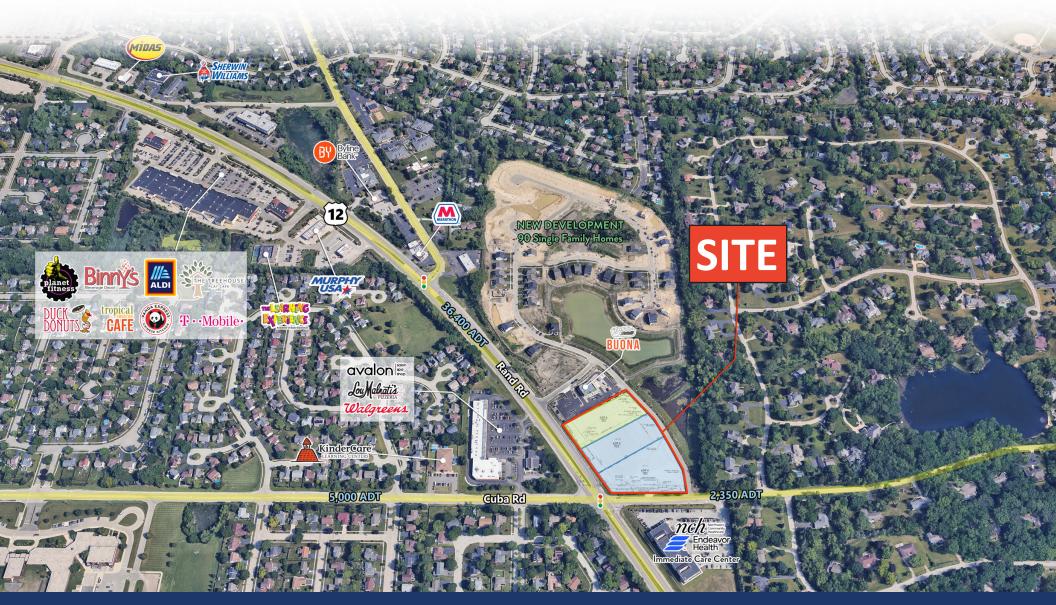

#### **SITE SUMMARY**

**Prime New Development Site** Rare opportunity to join major retail corridor strategically positioned between major retail hubs of Kildeer and Lake Zurich

**High-Growth Area** with direct visibility in front of a new 90-home single-family development spanning 27 acres

#### **AREA TENANTS**