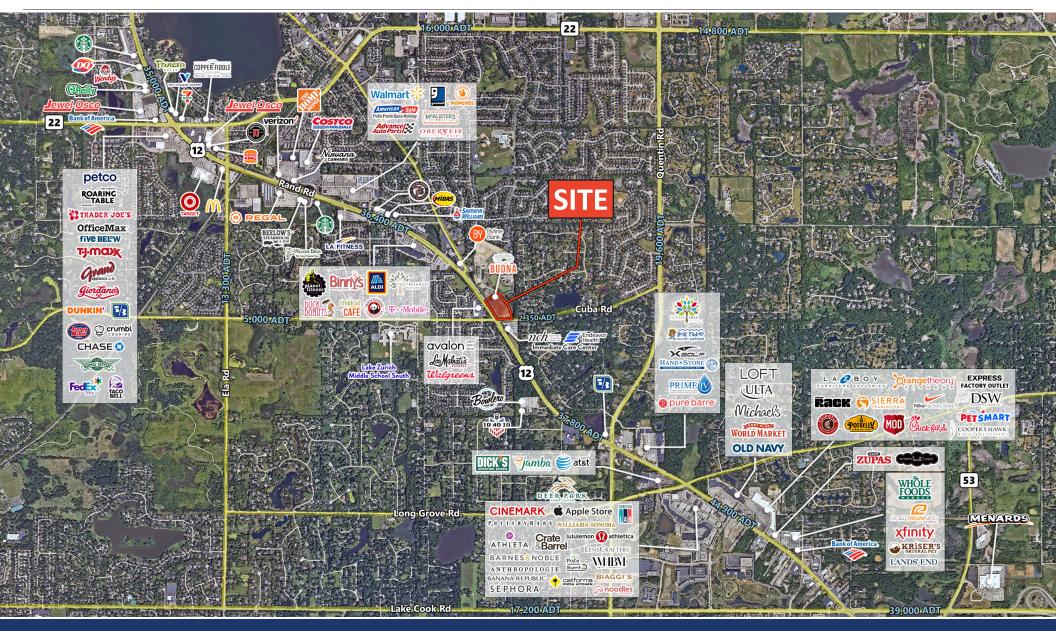

#### **SITE SUMMARY**

**Prime New Development Site** Rare opportunity to join major retail corridor strategically positioned between major retail hubs of Kildeer and Lake Zurich

#### **AREA TENANTS**