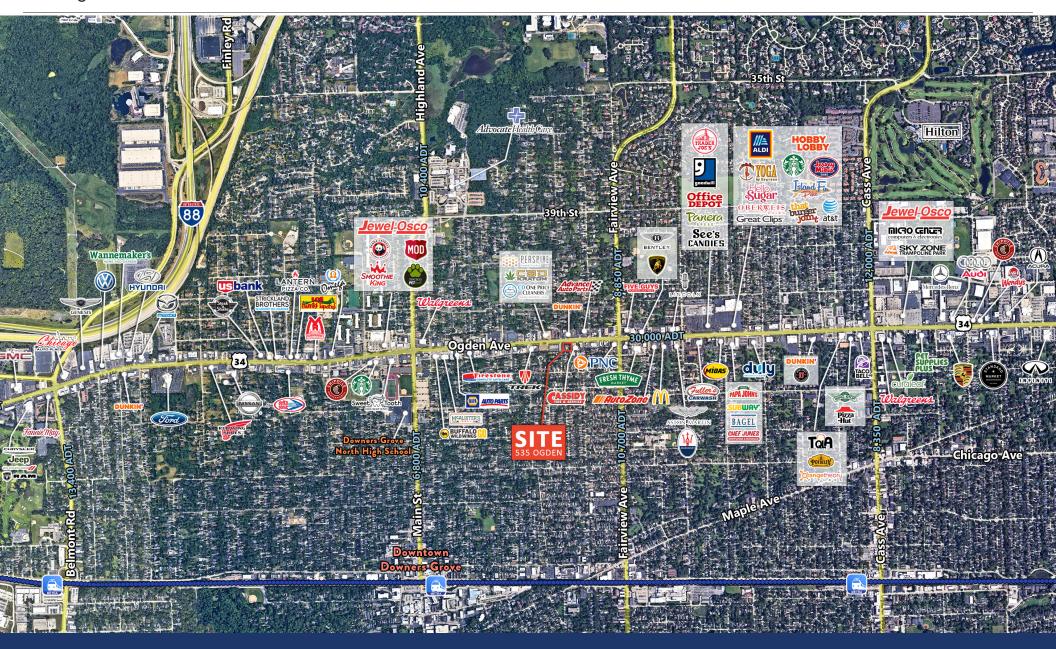

**Location** Strategically located on Ogden Avenue, which sees an average daily traffic volume of 30,000 vehicles, ensuring strong visibility and exposure to passing consumers.

# AREA TENANTS Jewel-Osco