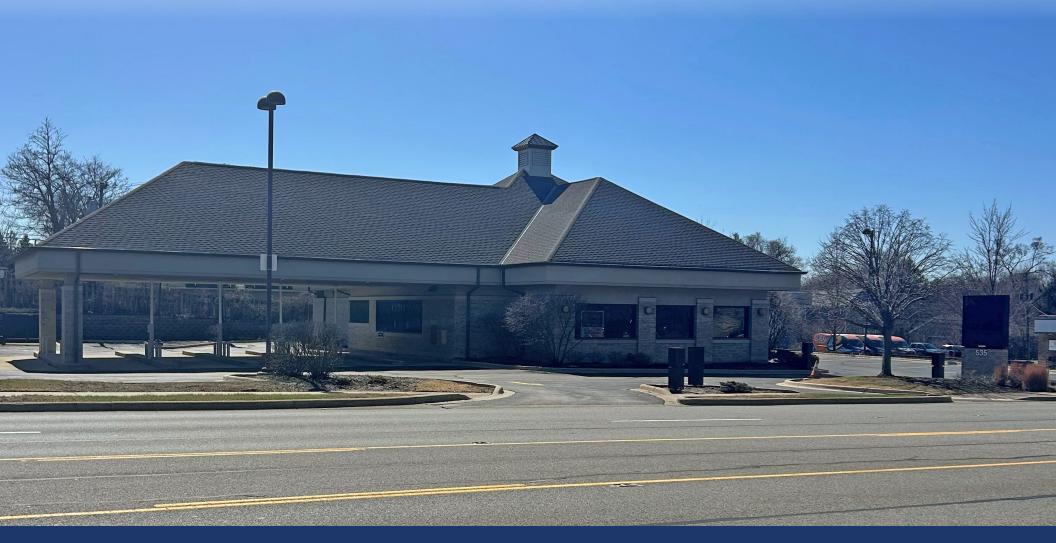

#### **SITE SUMMARY**

**Building** A well-maintained, all-brick, single-story commercial building spanning 3,978 SF. A highly adaptable space that can be easily converted to support multiple retail, office, financial, or service-based uses.

**Frontage** 155 feet of prime frontage along Ogden Avenue

Zoning B-3 (General Business District)

**Parking** 16 designated spaces and five drive-up lanes

**Age** Built in 2005, featuring modern building standards and infrastructure that can accommodate a variety of business operations.

**Location** Strategically located on Ogden Avenue, which sees an average daily traffic volume of 30,000 vehicles, ensuring strong visibility and exposure to passing consumers.