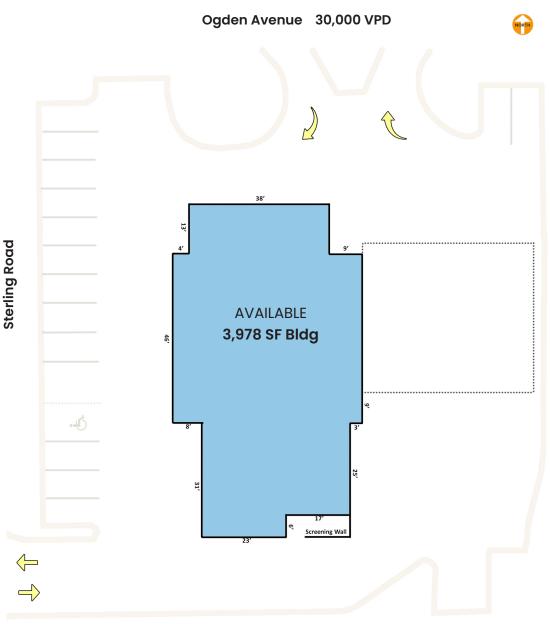

#### **SPACE AVAILABLE**

**LOT SIZE** 

3,978 SF single story building

**0.63 ACRES** 

#### **SITE SUMMARY**

**Building** A well-maintained, all-brick, single-story commercial building spanning 3,978 SF. A highly adaptable space that can be easily converted to support multiple retail, office, financial, or service-based uses.

**Frontage** 155 feet of prime frontage along Ogden Avenue

Zoning B-3 (General Business District)

**Parking** 16 designated spaces and five drive-up lanes

**Age** Built in 2005, featuring modern building standards and infrastructure that can accommodate a variety of business operations.