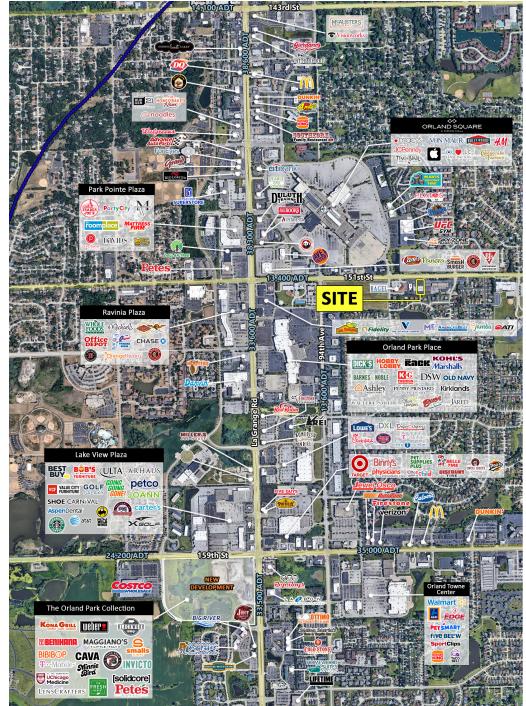

#### **SITE SUMMARY**

- Prime endcap space available
- Expansive 20 ft frontage for maximum visibility
- Modernized building façade completed in 2024
- New monument sign arriving in 2025
- Strategic location near Orland Square Mall & bustling LaGrange Road retail corridor