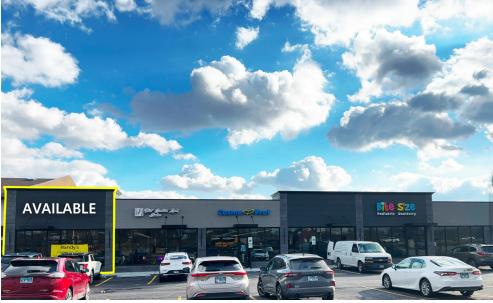

#### **SPACE AVAILABLE**

1,800 SF

#### **SITE SUMMARY**

- Prime endcap space available
- Expansive 20 ft frontage for maximum visibility
- Modernized building façade completed in 2024
- New monument sign arriving in 2025
- Strategic location near Orland Square Mall & bustling LaGrange Road retail corridor