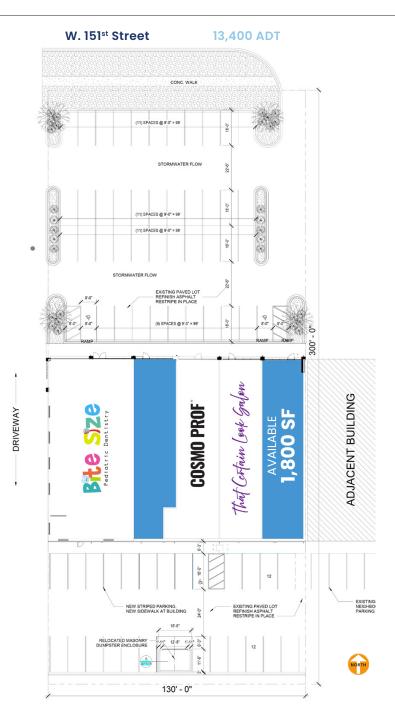

#### **SPACE AVAILABLE**

1,800 SF

#### **SITE SUMMARY**

- Prime endcap space available
- Expansive 20 ft frontage for maximum visibility
- Modernized building façade completed in 2024
- New monument sign arriving in 2025
- Strategic location near Orland Square Mall & bustling LaGrange Road retail corridor

#### **AREA TENANTS**

ADJACENT BUILDING