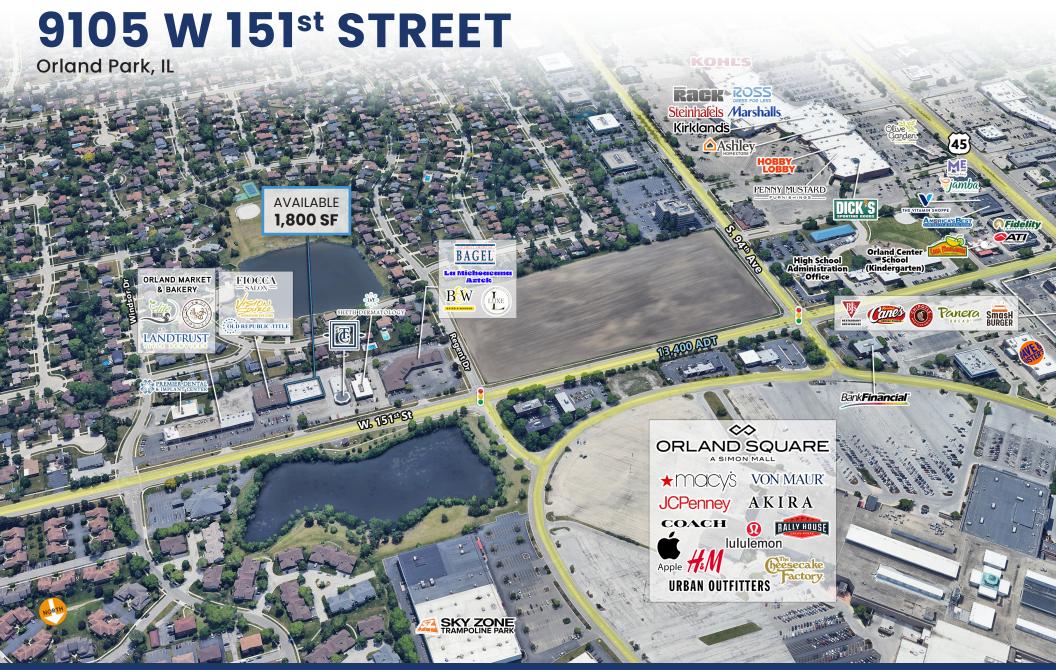

# 9105 W 151st STREET

Orland Park, IL

#### **SPACE AVAILABLE**

1,800 SF

#### **SITE SUMMARY**

- Prime endcap space available
- Expansive 20 ft frontage for maximum visibility
- Modernized building façade completed in 2024
- New monument sign arriving in 2025
- Strategic location near Orland Square Mall & bustling LaGrange Road retail corridor

#### **AREA TENANTS**

ADJACENT BUILDING