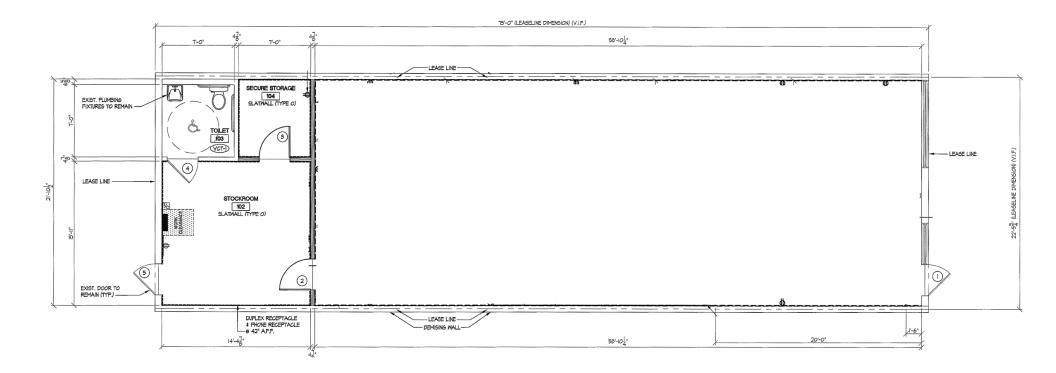

PACE AVAILABLE FOR LEASE 2787 MILWAUKEE ROAD**

Beloit, WI





A · R · C REAL ESTATE

Beloit, WI



#### SPACE AVAILABLE

1,706 SF

## **SITE SUMMARY**

- Positioned along Beloit's primary retail corridor, the property is surrounded by a dense mix of national retailers and services
- This site offers inter-parcel access with Walmart's parking lot and is located at a signalized intersection.
- Close access to Highways I-39/90 and I-43

## **AREA TENANTS**



#### **DEMOGRAPHICS**

|                    | 1 Mile    | 3 Miles   | 5 Miles  |
|--------------------|-----------|-----------|----------|
| Total Population   | 2,799     | 26,474    | 57,323   |
| Average HH Income  | \$130,369 | \$103,086 | \$99,665 |
| Daytime Population | 5,663     | 30,916    | 55,226   |





## **FLOOR PLAN**



# RETAIL SPACE AVAILABLE FOR LEASE 2787 MILWAUKEE ROAD Poloit WI

Beloit, WI

CONTACT



LAUREN SZYMELL Iszymell@arcregrp.com 630.908.5703 DANIELLE KLING danielle@arcregrp.com 630.908.5693



© 2024 ARC Real Estate. All information is from sources believed reliable, not independently verified, and thus subject to errors, omissions, and modifications such as price, listing, square footage, rates and commissions. All information, estimates and projections subject to change, market assumptions, unknown facts and conditions, and future potentialities. ARC Real Estate makes no express or implied representations or warranties, as facts and results may vary materially from all information, estimates and projections. All renderings presented are conceptual.