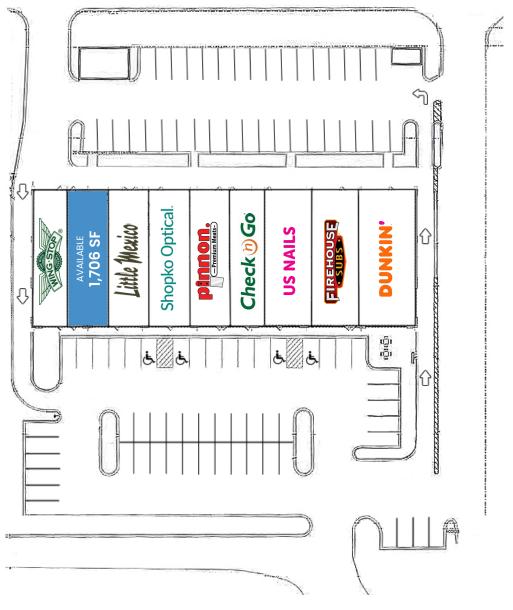

# **RETAIL SPACE AVAILABLE FOR LEASE 2787 MILWAUKEE ROAD**

Beloit, WI





A · R · C REAL ESTATE

Beloit, WI



#### SPACE AVAILABLE

1,706 SF

## **SITE SUMMARY**

- Positioned along Beloit's primary retail corridor, the property is surrounded by a dense mix of national retailers and services
- This site offers inter-parcel access with Walmart's parking lot and is located at a signalized intersection.
- Close access to Highways I-39/90 and I-43

## **AREA TENANTS**



#### **DEMOGRAPHICS**

|                    | 1 Mile    | 3 Miles   | 5 Miles  |
|--------------------|-----------|-----------|----------|
| Total Population   | 2,799     | 26,474    | 57,323   |
| Average HH Income  | \$130,369 | \$103,086 | \$99,665 |
| Daytime Population | 5,663     | 30,916    | 55,226   |





## **FLOOR PLAN**



# RETAIL SPACE AVAILABLE FOR LEASE 2787 MILWAUKEE ROAD Poloit WI

Beloit, WI

CONTACT



LAUREN SZYMELL Iszymell@arcregrp.com 630.908.5703 DANIELLE KLING danielle@arcregrp.com 630.908.5693



© 2024 ARC Real Estate. All information is from sources believed reliable, not independently verified, and thus subject to errors, omissions, and modifications such as price, listing, square footage, rates and commissions. All information, estimates and projections subject to change, market assumptions, unknown facts and conditions, and future potentialities. ARC Real Estate makes no express or implied representations or warranties, as facts and results may vary materially from all information, estimates and projections. All renderings presented are conceptual.