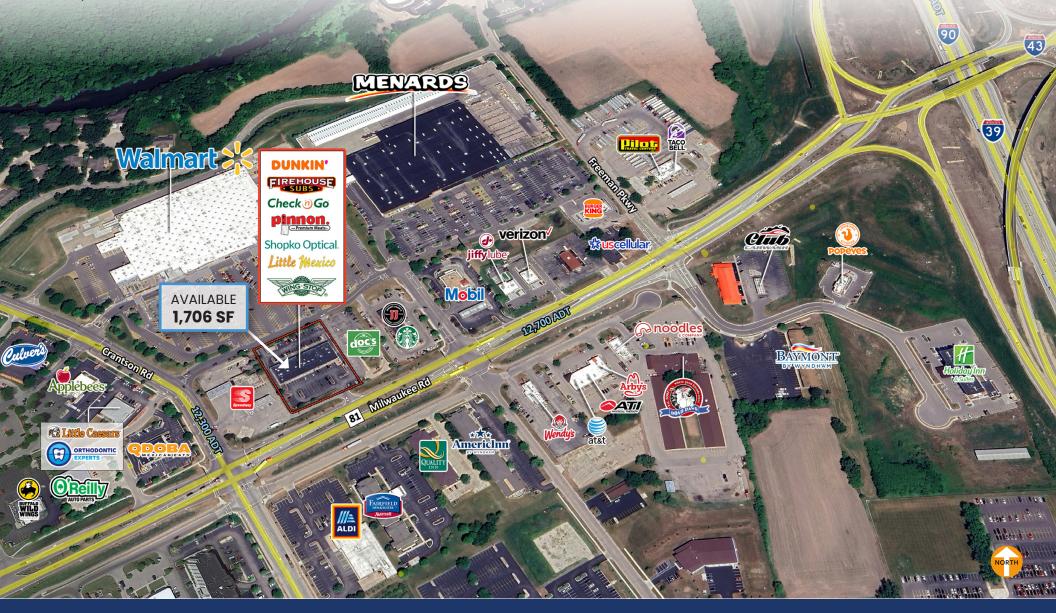

#### SPACE AVAILABLE

1,706 SF

## **SITE SUMMARY**

- Positioned along Beloit's primary retail corridor, the property is surrounded by a dense mix of national retailers and services
- This site offers inter-parcel access with Walmart's parking lot and is located at a signalized intersection.
- Close access to Highways I-39/90 and I-43