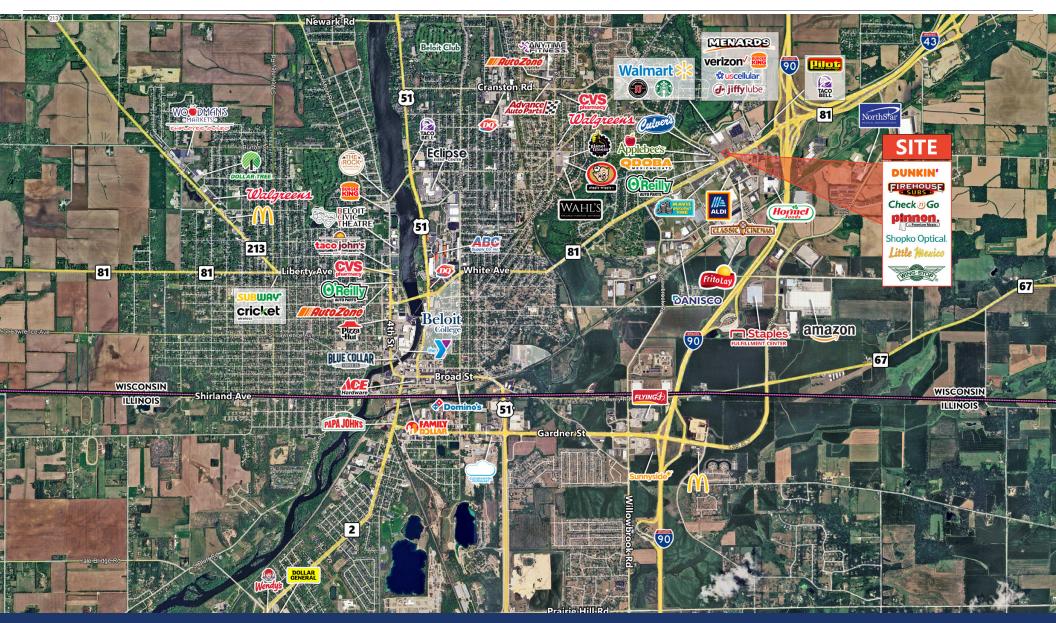

loit, WI



#### SPACE AVAILABLE

1,706 SF

## **SITE SUMMARY**

- Positioned along Beloit's primary retail corridor, the property is surrounded by a dense mix of national retailers and services
- This site offers inter-parcel access with Walmart's parking lot and is located at a signalized intersection.
- Close access to Highways I-39/90 and I-43

## **AREA TENANTS**



#### **DEMOGRAPHICS**

|                    | 1 Mile    | 3 Miles   | 5 Miles  |
|--------------------|-----------|-----------|----------|
| Total Population   | 2,799     | 26,474    | 57,323   |
| Average HH Income  | \$130,369 | \$103,086 | \$99,665 |
| Daytime Population | 5,663     | 30,916    | 55,226   |





## **FLOOR PLAN**



# RETAIL SPACE AVAILABLE FOR LEASE 2787 MILWAUKEE ROAD Poloit WI

Beloit, WI

CONTACT



LAUREN SZYMELL Iszymell@arcregrp.com 630.908.5703 DANIELLE KLING danielle@arcregrp.com 630.908.5693



© 2024 ARC Real Estate. All information is from sources believed reliable, not independently verified, and thus subject to errors, omissions, and modifications such as price, listing, square footage, rates and commissions. All information, estimates and projections subject to change, market assumptions, unknown facts and conditions, and future potentialities. ARC Real Estate makes no express or implied representations or warranties, as facts and results may vary materially from all information, estimates and projections. All renderings presented are conceptual.