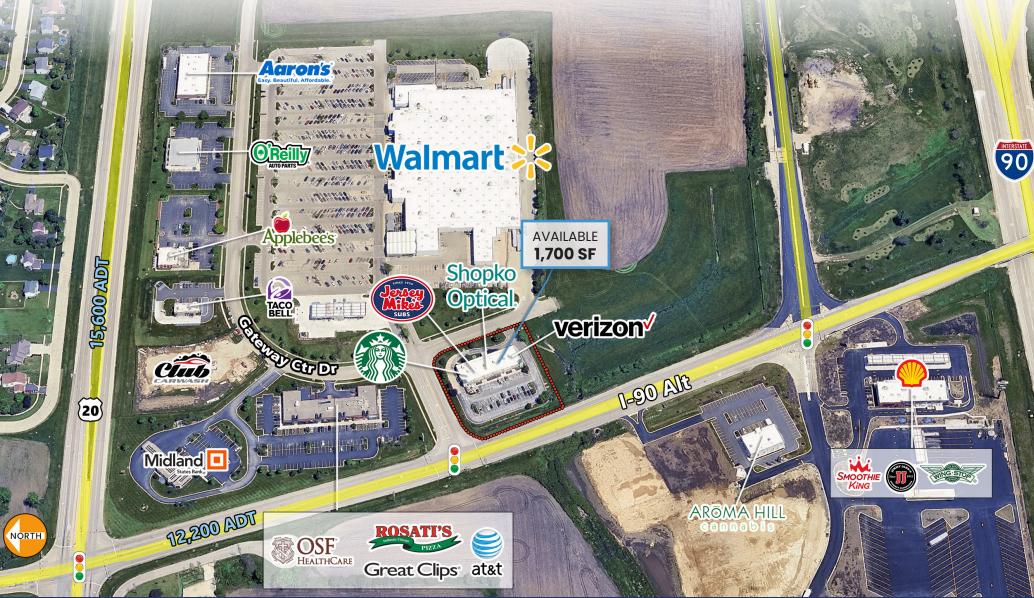

**RETAIL SPACE AVAILABLE FOR LEASE** 

**1916 GATEWAY CENTER** 

SEQ Belvidere Rd/I-90 ALT & US-20 | Belvidere, IL

#### RETAIL SPACE AVAILABLE FOR LEASE

# **1916 GATEWAY CENTER DRIVE**

SEQ Belvidere Rd/I-90 ALT & US-20 | Belvidere, IL

## **SITE SUMMARY**

- Located on a high-traffic outlot of Walmart Supercenter
- Excellent visibility and access from Gateway Center Drive
- Shared parking with strong daily customer counts
- Ideal for retail, service, medical, or quick-serve restaurant uses
- Convenient access to I-90 and Route 20

### **AREA TENANTS**