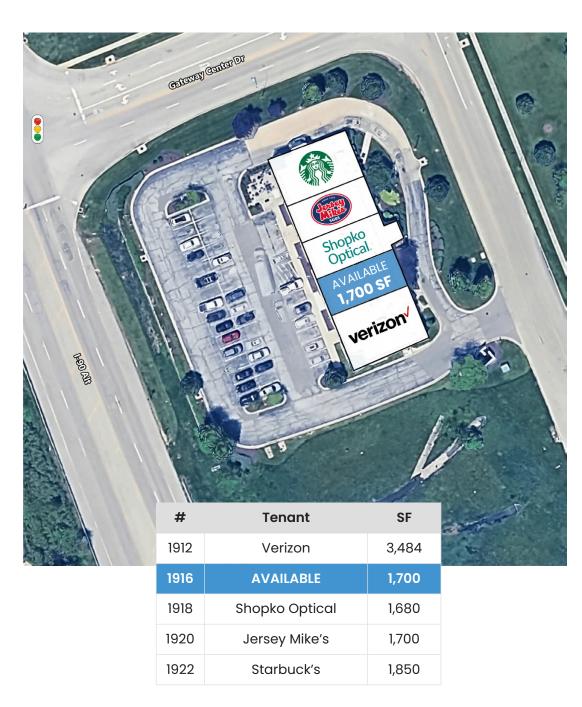

L





#### RETAIL SPACE AVAILABLE FOR LEASE

# **1916 GATEWAY CENTER DRIVE**

SEQ Belvidere Rd/I-90 ALT & US-20 | Belvidere, IL

#### **SPACE AVAILABLE**

1,700 SF

## **SITE SUMMARY**

- Located on a high-traffic outlot of Walmart Supercenter
- Excellent visibility and access from Gateway Center Drive
- Shared parking with strong daily customer counts
- Ideal for retail, service, medical, or quick-serve restaurant uses
- Convenient access to I-90 and Route 20

### **AREA TENANTS**



#### **DEMOGRAPHICS**

|                    | 1 Mile    | 3 Miles  | 5 Miles  |
|--------------------|-----------|----------|----------|
| Total Population   | 3,776     | 22,369   | 28,226   |
| Average HH Income  | \$115,391 | \$89,978 | \$95,614 |
| Daytime Population | 3,325     | 22,632   | 29,480   |





# **1916 GATEWAY CENTER DRIVE**

SEQ Belvidere Rd/I-90 ALT & US-20 | Belvidere, IL



## **FLOOR PLAN**



# **1916 GATEWAY CENTER DRIVE**

SEQ Belvidere Rd/I-90 ALT & US-20 | Belvidere, IL





LAUREN SZYMELL Iszymell@arcregrp.com 630.908.5703

CONTACT

DANIELLE KLING danielle@arcregrp.com 630.908.5693



© 2024 ARC Real Estate. All information is from sources believed reliable, not independently verified, and thus subject to errors, omissions, and modifications such as price, listing, square footage, rates and commissions. All information, estimates and projections subject to change, market assumptions, unknown facts and conditions, and future potentialities. ARC Real Estate makes no express or implied representations or warranties, as facts and results may vary materially from all i