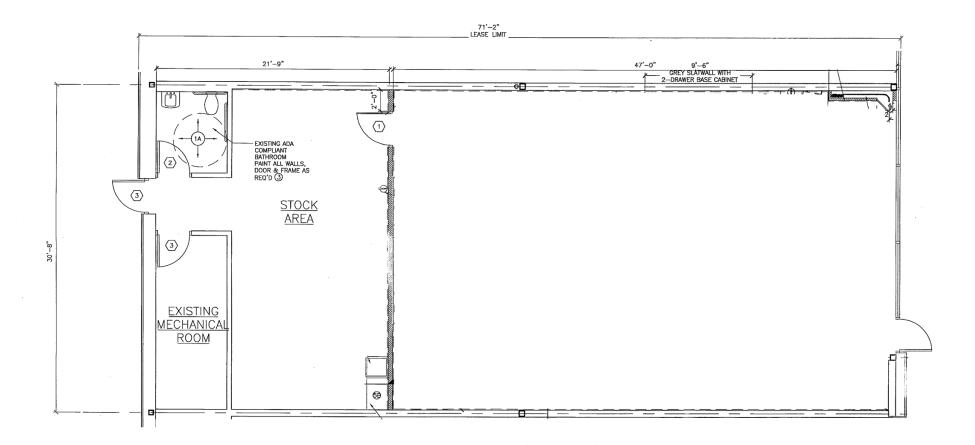

-20 | Belvidere, IL

#### **SPACE AVAILABLE**

1,700 SF

## **SITE SUMMARY**

- Located on a high-traffic outlot of Walmart Supercenter
- Excellent visibility and access from Gateway Center Drive
- Shared parking with strong daily customer counts
- Ideal for retail, service, medical, or quick-serve restaurant uses
- Convenient access to I-90 and Route 20

### **AREA TENANTS**



#### **DEMOGRAPHICS**

|                    | 1 Mile    | 3 Miles  | 5 Miles  |
|--------------------|-----------|----------|----------|
| Total Population   | 3,776     | 22,369   | 28,226   |
| Average HH Income  | \$115,391 | \$89,978 | \$95,614 |
| Daytime Population | 3,325     | 22,632   | 29,480   |





# **1916 GATEWAY CENTER DRIVE**

SEQ Belvidere Rd/I-90 ALT & US-20 | Belvidere, IL



## **FLOOR PLAN**



# **1916 GATEWAY CENTER DRIVE**

SEQ Belvidere Rd/I-90 ALT & US-20 | Belvidere, IL





LAUREN SZYMELL Iszymell@arcregrp.com 630.908.5703

CONTACT

DANIELLE KLING danielle@arcregrp.com 630.908.5693



© 2024 ARC Real Estate. All information is from sources believed reliable, not independently verified, and thus subject to errors, omissions, and modifications such as price, listing, square footage, rates and commissions. All information, estimates and projections subject to change, market assumptions, unknown facts and conditions, and future potentialities. ARC Real Estate makes no express or implied representations or warranties, as facts and results may vary materially from all information, estimates and projections. All renderings presented are conceptual.