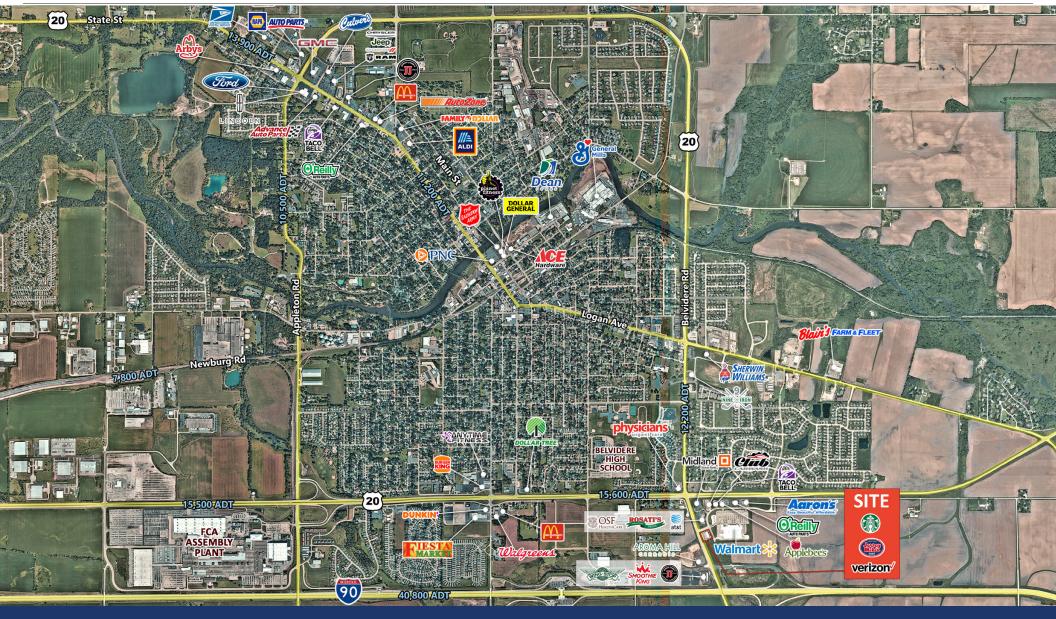

on a high-traffic outlot of Walmart Supercenter
- Excellent visibility and access from Gateway Center Drive
- Shared parking with strong daily customer counts
- Ideal for retail, service, medical, or quick-serve restaurant uses
- Convenient access to I-90 and Route 20

### **AREA TENANTS**



#### **DEMOGRAPHICS**

|                    | 1 Mile    | 3 Miles  | 5 Miles  |
|--------------------|-----------|----------|----------|
| Total Population   | 3,776     | 22,369   | 28,226   |
| Average HH Income  | \$115,391 | \$89,978 | \$95,614 |
| Daytime Population | 3,325     | 22,632   | 29,480   |





# **1916 GATEWAY CENTER DRIVE**

SEQ Belvidere Rd/I-90 ALT & US-20 | Belvidere, IL



## **FLOOR PLAN**



# **1916 GATEWAY CENTER DRIVE**

SEQ Belvidere Rd/I-90 ALT & US-20 | Belvidere, IL





LAUREN SZYMELL Iszymell@arcregrp.com 630.908.5703

CONTACT

DANIELLE KLING danielle@arcregrp.com 630.908.5693



© 2024 ARC Real Estate. All information is from sources believed reliable, not independently verified, and thus subject to errors, omissions, and modifications such as price, listing, square footage, rates and commissions. All information, estimates and projections subject to change, market assumptions, unknown facts and conditions, and future potentialities. ARC Real Estate makes no express or implied representations or warranties, as facts and results may vary materially from all information, estimates and projections. All renderings presented are conceptual.