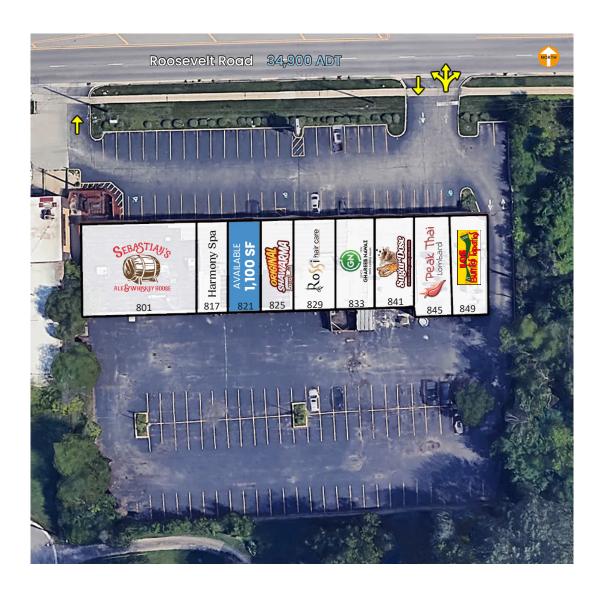

ETAIL SPACE AVAILABLE FOR LEASE

## YORK CENTER PLAZA

801-849 E. Roosevelt Road | Lombard, IL



#### **SPACE AVAILABLE**

1,100 SF

#### **SITE SUMMARY**

**High Traffic Location** Located on highly trafficked Roosevelt Road (34,900 ADT) between I-88 and I-355.

Visibility Excellent visibility to Roosevelt Road

Access Easy access between I-88 and I-355

**Strong Retail Synergy** Surrounded by strong retail synergy—close to Oakbrook

#### **AREA TENANTS**



















#### **DEMOGRAPHICS**

|                    | 1 Mile    | 3 Miles   | 5 Miles   |
|--------------------|-----------|-----------|-----------|
| Total Population   | 12,780    | 104,962   | 263,345   |
| Average HH Income  | \$146,460 | \$155,322 | \$173,932 |
| Daytime Population | 13,707    | 146,561   | 328,904   |



## YORK CENTER PLAZA

801-849 E. Roosevelt Road | Lombard, IL





CONTACT

**MATT CAVANAGH** matt@arcregrp.com 630.908.5694 **JEANNE ELLIOTT** jeanne@arcregrp.com 630.908.5696