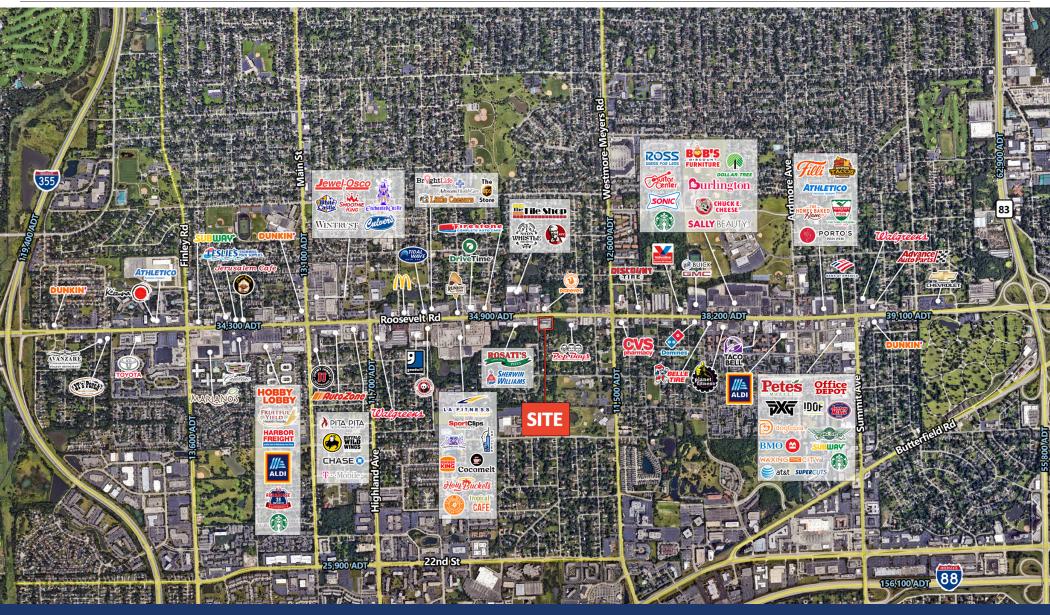

#### **SITE SUMMARY**

**High Traffic Location** Located on highly trafficked Roosevelt Road (34,900 ADT) between I-88 and I-355.

Visibility Excellent visibility to Roosevelt Road

Access Easy access between I-88 and I-355

**Strong Retail Synergy** Surrounded by strong retail synergy—close to Oakbrook

#### **AREA TENANTS**