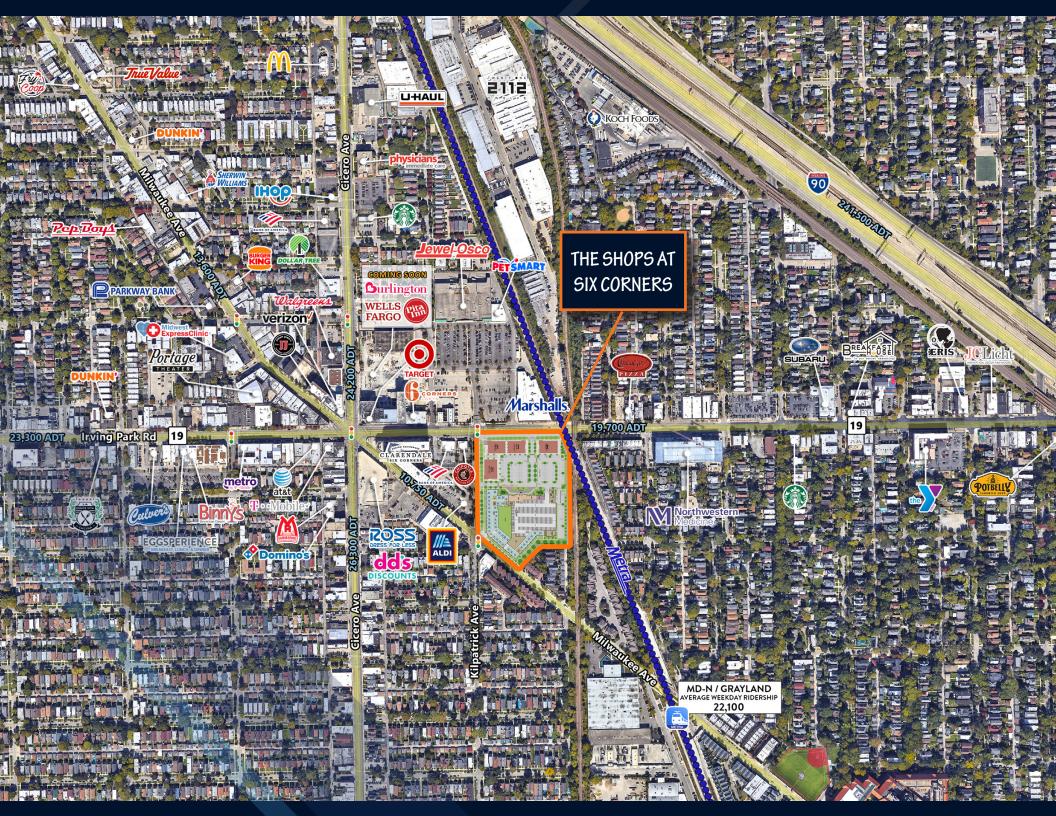

A vibrant market positioned at the intersection of major roadways and public transit options, including Metra, CTA trains and buses, and I-90/I-94.

A densely populated and affluent residential area with high levels of both vehicle and commuter traffic.

#### **AREA TENANTS**