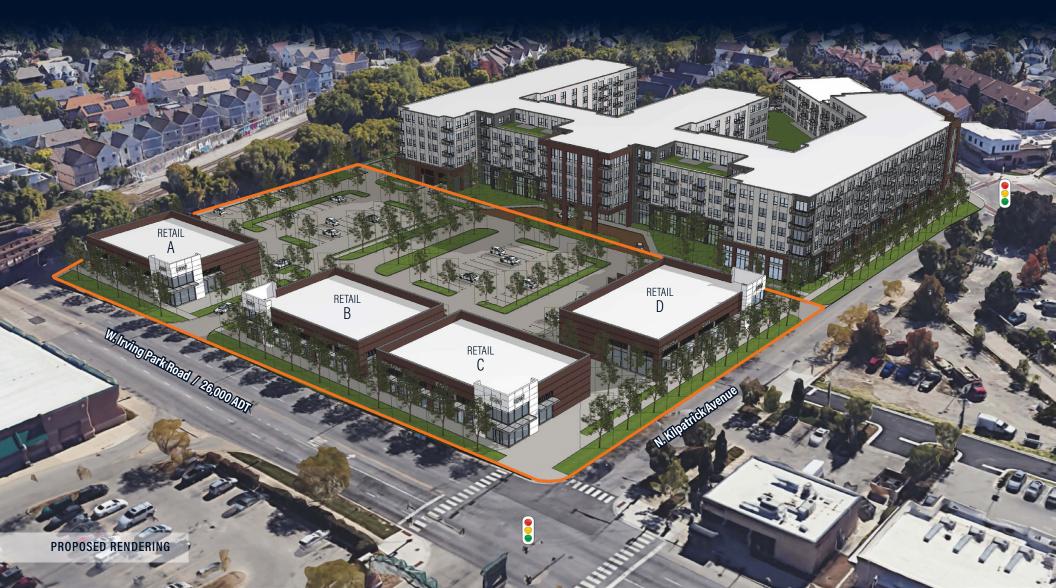

#### **SUMMARY**

Future retail space in the thriving Six Corners neighborhood of Chicago.

A new mixed-use development featuring approximately 30,000 SF of retail space and five stories housing 235 apartment units.

Stunning new retail, restaurant, service, and drive-thru spaces designed to meet the needs of this outstanding community.

## Renderings