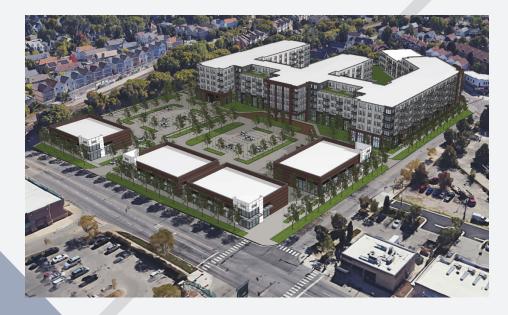

#### **SUMMARY**

Future retail space in the thriving Six Corners neighborhood of Chicago.

A new mixed-use development featuring approximately 30,000 SF of retail space and five stories housing 235 apartment units.

## Renderings