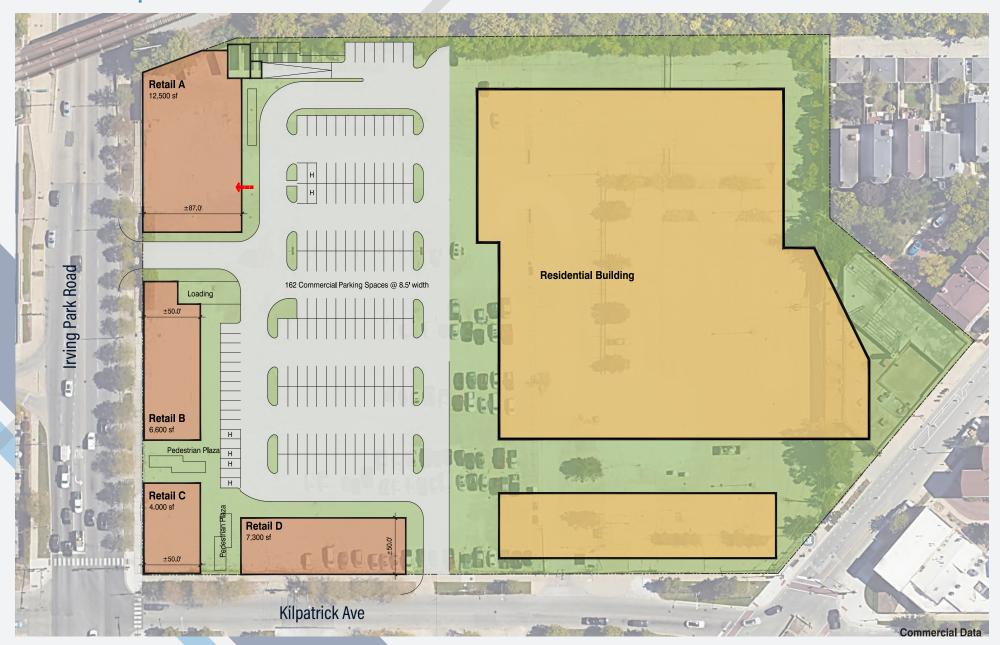

### Conceptual Site Plan

#### **SUMMARY**

Future retail space in the thriving Six Corners neighborhood of Chicago.

A new mixed-use development featuring approximately 30,000 SF of retail space and five stories housing 235 apartment units.