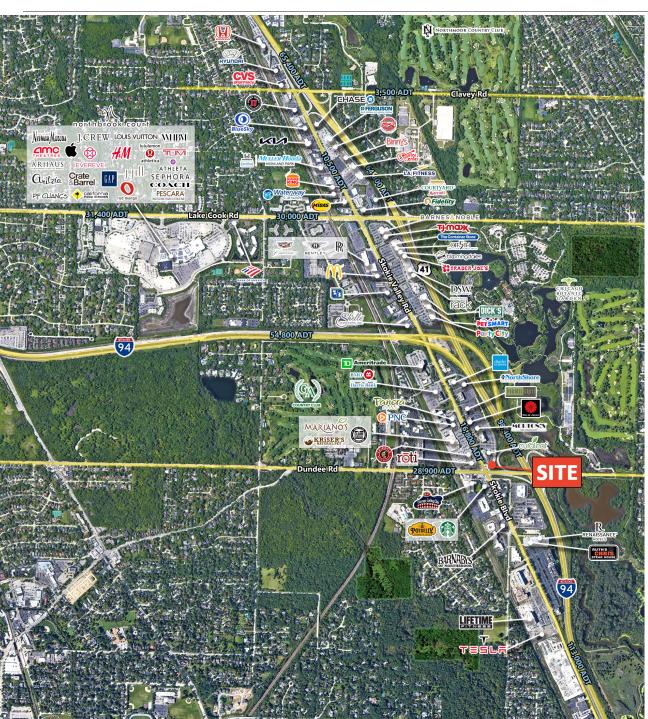

Ideal for retail, QSR, medical, or mixed-use development

**Proximity to major retailers** Mariano's, Walgreens, Starbucks, and others

Easy Access to I-94 and major thoroughfares

Traffic Signal Access Full ingress/egress possible