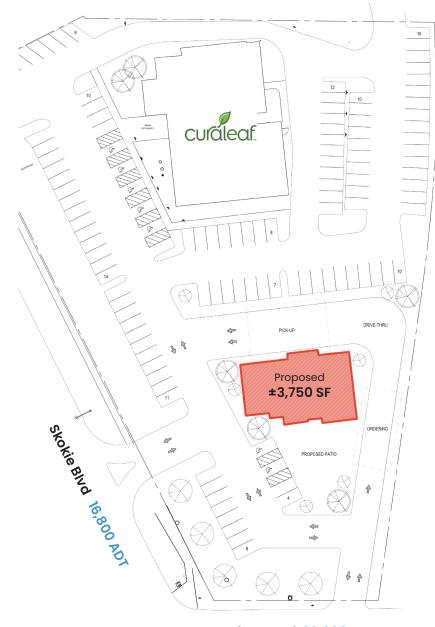

Ideal for retail, QSR, medical, or mixed-use development

**Proximity to major retailers** Mariano's, Walgreens, Starbucks, and others

Easy Access to I-94 and major thoroughfares

Traffic Signal Access Full ingress/egress possible