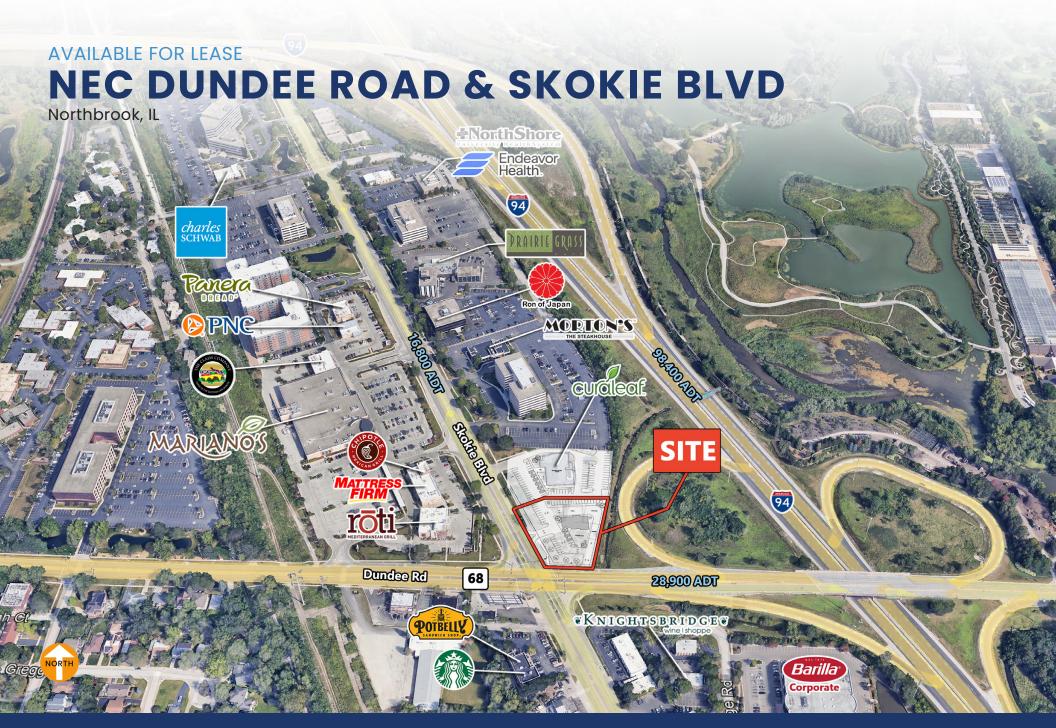

## **NEC DUNDEE ROAD & SKOKIE BLVD**

Northbrook, IL

## **PROPERTY HIGHLIGHTS**

**Premier Corner Location** at highly visible signalized intersection

High Traffic Counts Over 45,000 VPD

Strong Demographics in affluent Northbrook trade area

**Zoned** for commercial use

Ideal for retail, QSR, medical, or mixed-use development

**Proximity to major retailers** Mariano's, Walgreens, Starbucks, and others

Easy Access to I-94 and major thoroughfares

Traffic Signal Access Full ingress/egress possible