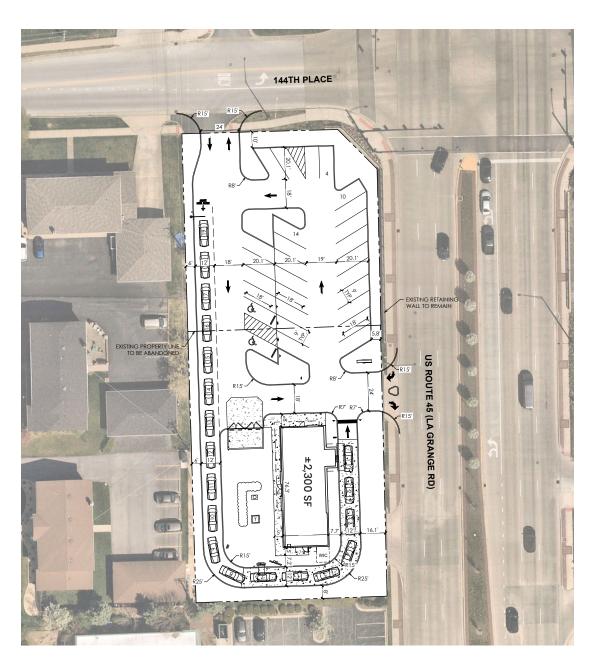

#### **AVAILABLE**

Corner (14450 S. LaGrange) 0.34 acres
Off corner (14460 S. LaGrange) 0.46 acres
Total Size 0.80 acres