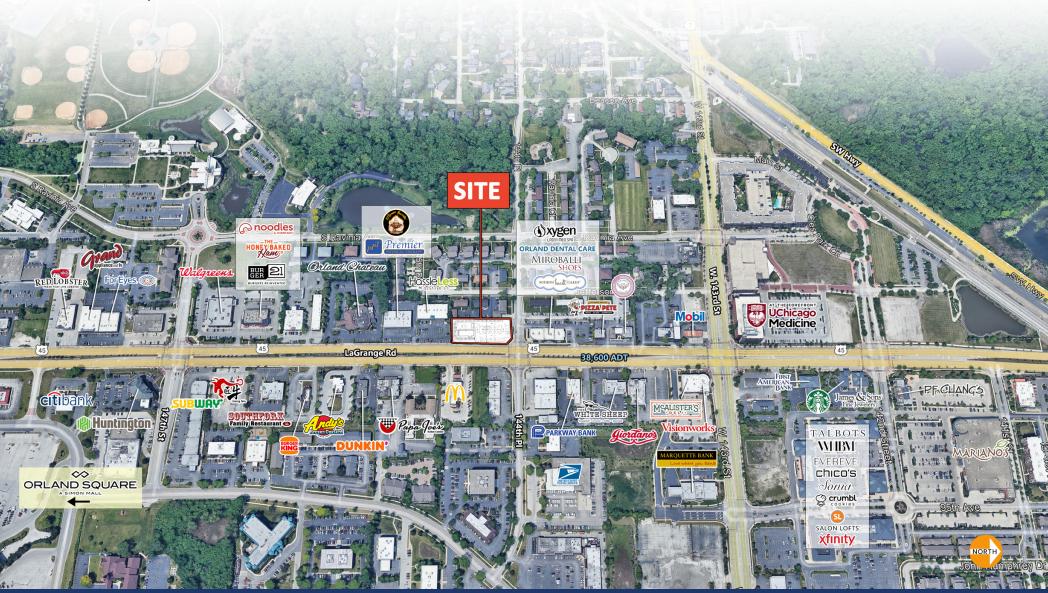

#### **PROPERTY HIGHLIGHTS**

**Location** Prime Corner at the Southwest Corner (SWC) of 144th St & LaGrange Rd

Availability For Lease or Ground Lease

**Zoning** Ideal for retail, QSR, or commercial development

**High Visibility** Excellent frontage and exposure along busy LaGrange Road (38,600 ADT)

**Surrounding Retailers** Target, Home Depot, Starbucks, Chick-fil-A, Portillo's, McDonald's, Panera Bread, Jewel-Osco, and more

**Accessibility** Easy ingress/egress and proximity to major area roadways