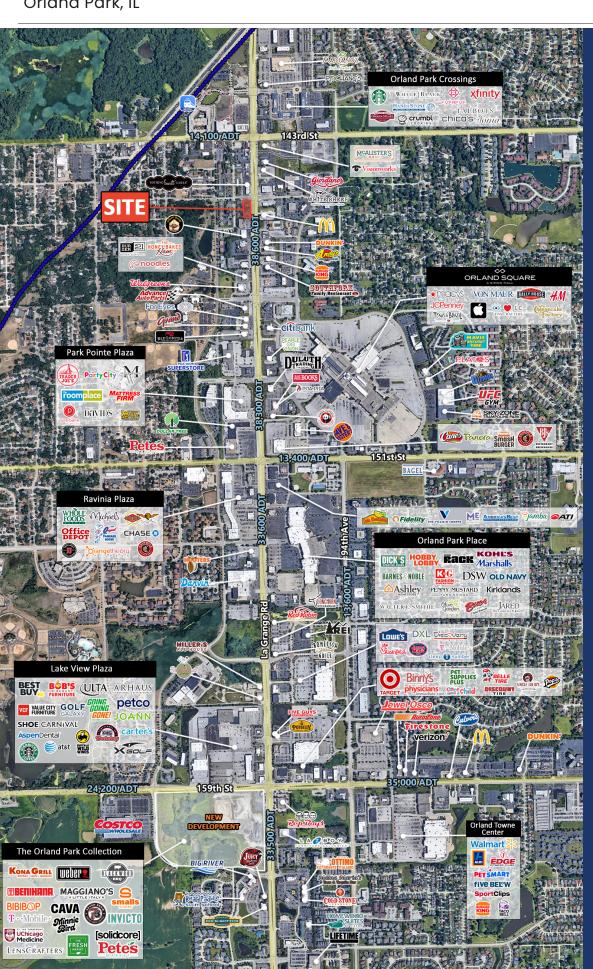

**High Visibility** Excellent frontage and exposure along busy LaGrange Road (38,600 ADT)

**Surrounding Retailers** Target, Home Depot, Starbucks, Chick-fil-A, Portillo's, McDonald's, Panera Bread, Jewel-Osco, and more