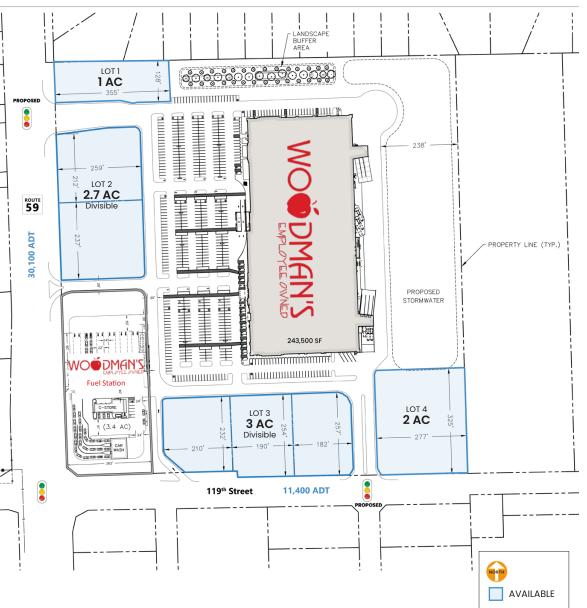

#### Anchored by Woodman's Markets

- » 243,500 SF grocery store
- » Store opening projected for Q3 2026

#### **Outlots Available**

- » Spring/Summer 2026 Delivery
- » Flexible Outlot Sizes
- » Prime Real Estate for retail, restaurant, and medical uses

## **OUTLOTS AVAILABLE**

NEC Route 59 and 119th Street | Plainfield, Illinois

FOR MORE INFORMATION CONTACT ANDY ROBBINS arobbins@arcregrp.com 630.908.5707 LAUREN SZYMELL Iszymell@arcregrp.com 630.908.5703