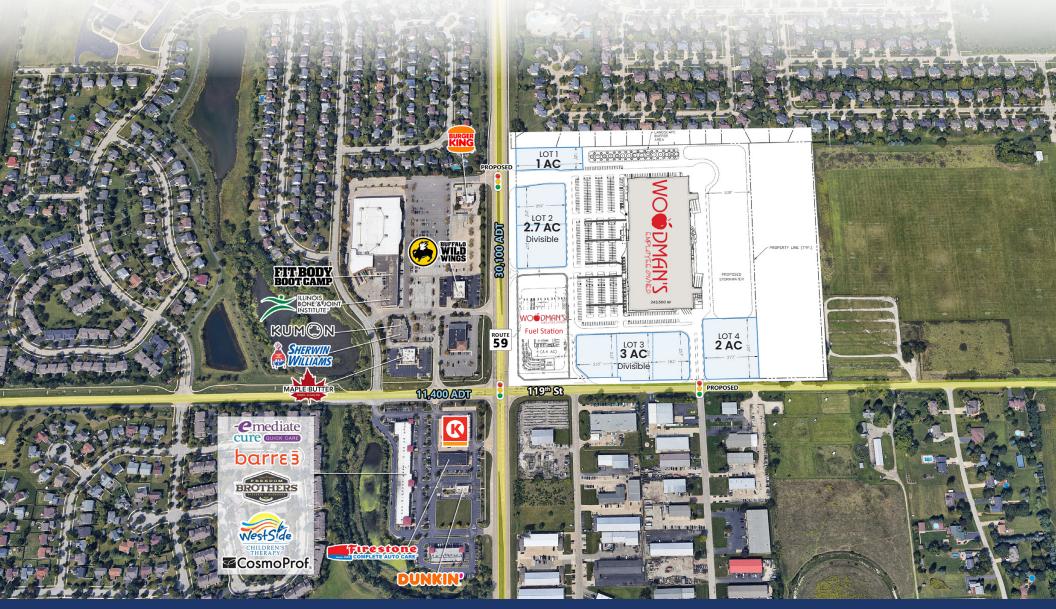

#### **KEY HIGHLIGHTS**

**High-Traffic Location** Strategically positioned at Route 59 & 119th Street, ensuring maximum visibility and accessibility

#### Anchored by Woodman's Markets

- » 243,500 SF grocery store
- » Store opening projected for Q3 2026

#### **Outlots Available**

- » Spring/Summer 2026 Delivery
- » Flexible Outlot Sizes
- » Prime Real Estate for retail, restaurant, and medical uses

### **Highly Visible & Accessible**

- » Situated in a growing commercial corridor
- » 119<sup>th</sup> Street is a Strategic Regional Arterial designed for traffic to connect from Route 59 east to Weber Road