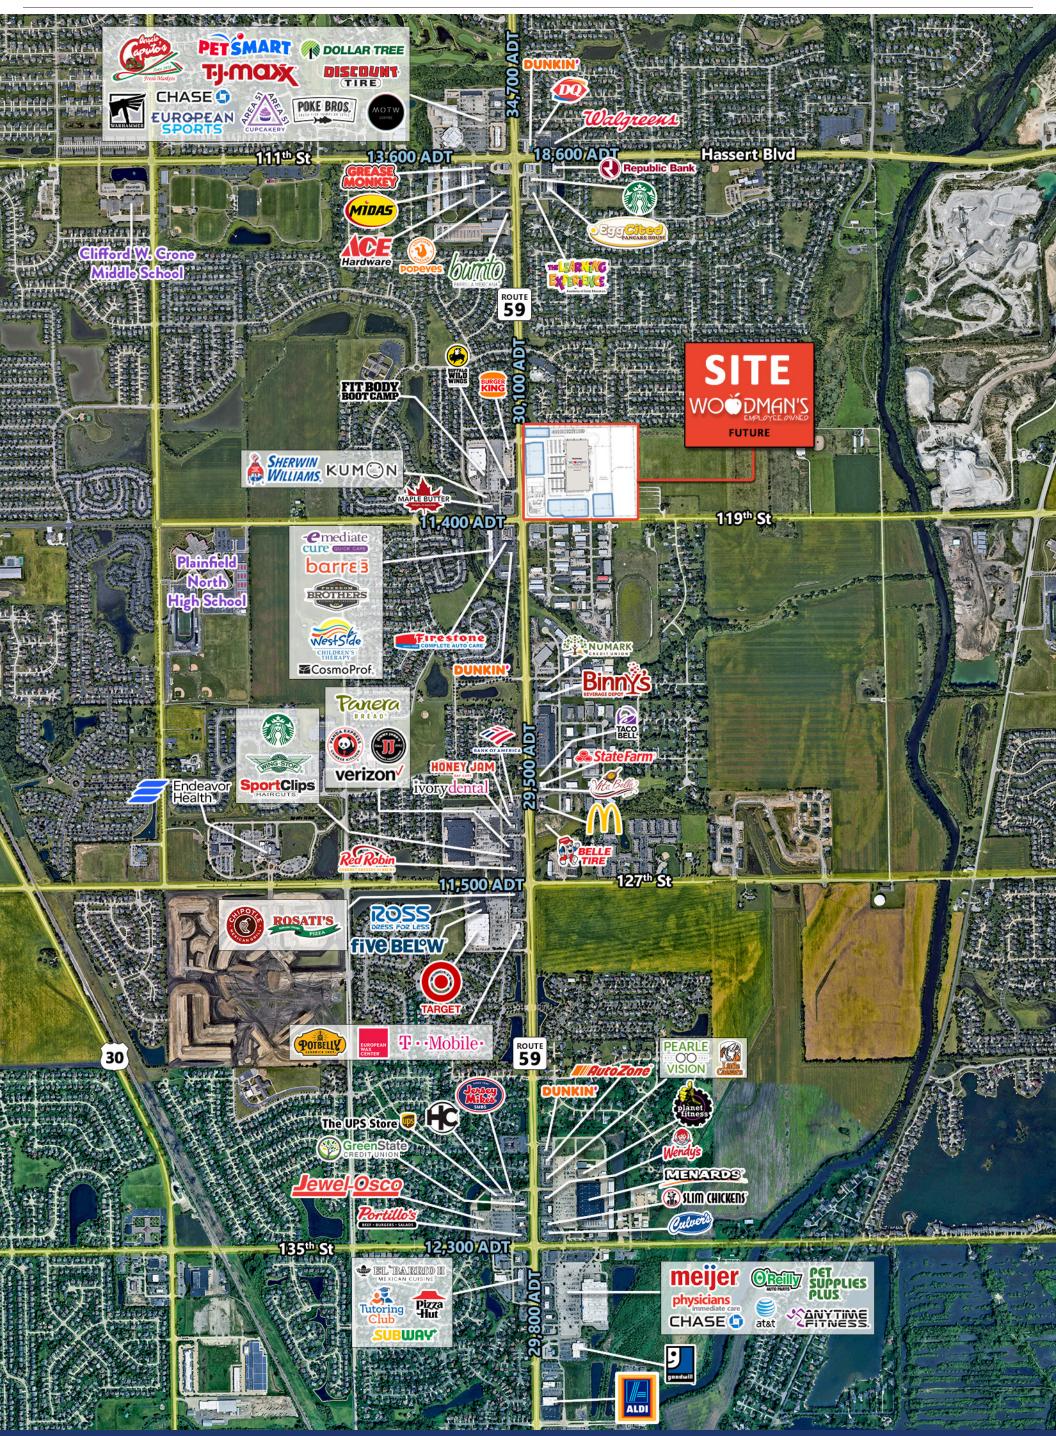

#### **KEY HIGHLIGHTS**

**High-Traffic Location** Strategically positioned at Route 59 & 119th Street, ensuring maximum visibility and accessibility

### **Highly Visible & Accessible**

- » Situated in a growing commercial corridor
- » 119<sup>th</sup> Street is a Strategic Regional Arterial designed for traffic to connect from Route 59 east to Weber Road