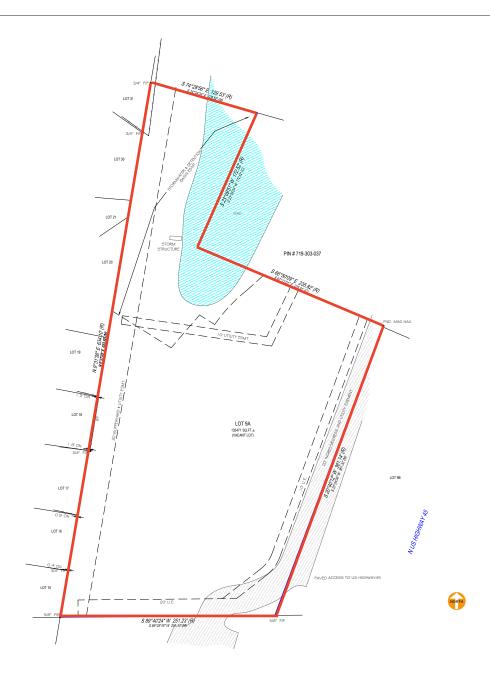

#### **PROPERTY HIGHLIGHTS**

Size ± 3.11 Acres

**Zoned for Commercial/Development Use** Ideal for retail, office, or mixed-use projects

**Excellent Location** High visibility on major thoroughfare with easy access to Route 45 & Rollins Rd