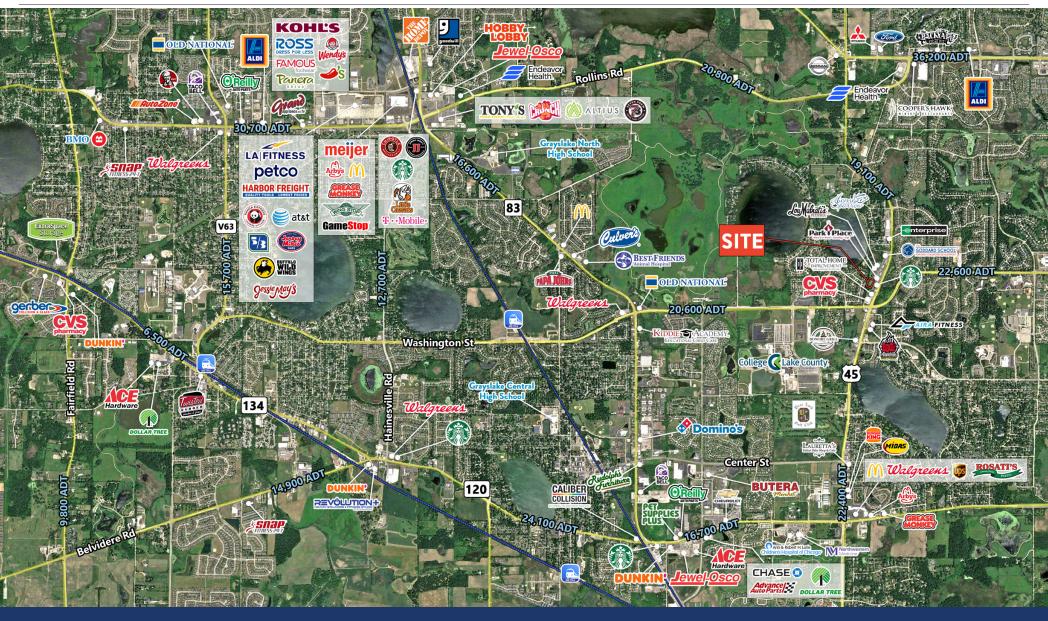

OPERTY HIGHLIGHTS**

Size ± 3.11 Acres

**Zoned for Commercial/Development Use** Ideal for retail, office, or mixed-use projects

**Excellent Location** High visibility on major thoroughfare with easy access to Route 45 & Rollins Rd

**Strong Demographics** Affluent suburban area with increasing demand for services.

Third Lake Close proximity to Gurnee & Grayslake

#### **AREA TENANTS**











### **DEMOGRAPHICS**

|                    | 1 Mile    | 3 Miles   | 5 Miles   |
|--------------------|-----------|-----------|-----------|
| Total Population   | 7,125     | 51,380    | 129,805   |
| Average HH Income  | \$189,782 | \$158,208 | \$145,689 |
| Daytime Population | 4,046     | 29,166    | 73,109    |



### FOR SALE | ±3.11 ACRE LAND

# **34420 ROUTE 45**

Third Lake, IL 60030





**CONTACT** 

LAUREN SZYMELL Iszymell@arcregrp.com 630.908.5703 DANIELLE KLING danielle@arcregrp.com 630.908.5693