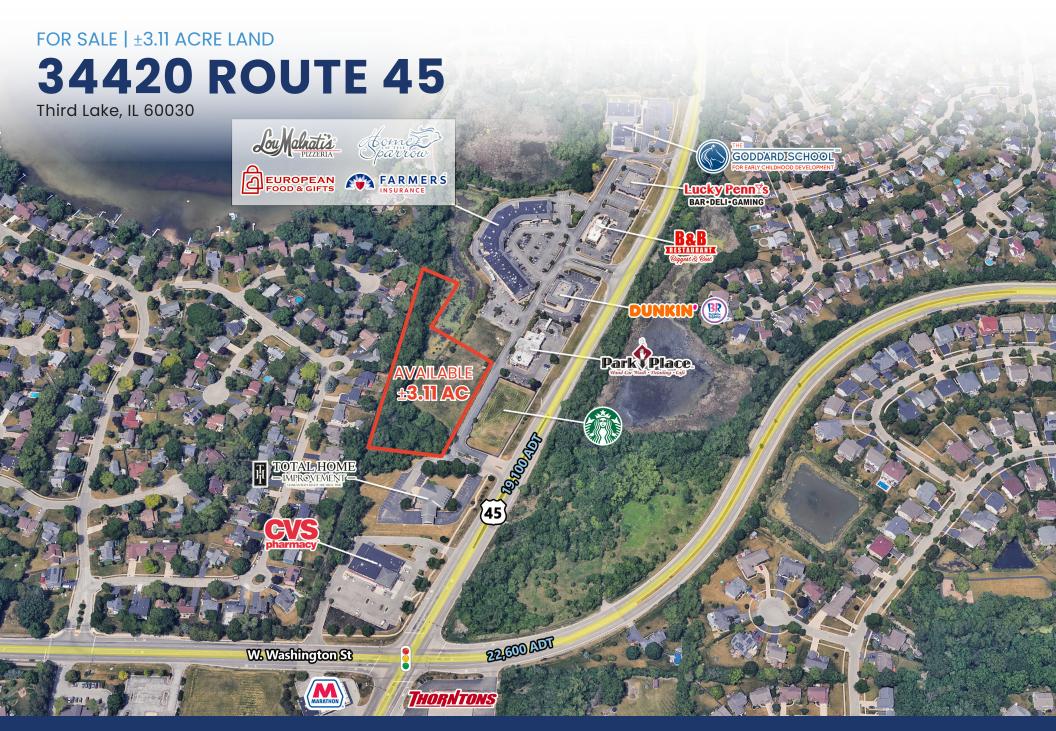

# **34420 ROUTE 45**

Third Lake, IL 60030

### FOR SALE | ±3.11 ACRE LAND

#### **PROPERTY HIGHLIGHTS**

Size ± 3.11 Acres

**Zoned for Commercial/Development Use** Ideal for retail, office, or mixed-use projects

**Excellent Location** High visibility on major thoroughfare with easy access to Route 45 & Rollins Rd

**Strong Demographics** Affluent suburban area with increasing demand for services.

Third Lake Close proximity to Gurnee & Grayslake